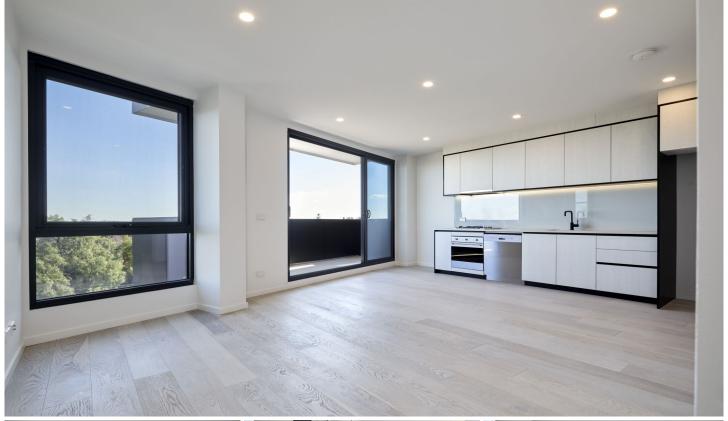

## 29/21 Moore Street Moonee Ponds VIC

This 2-bedroom apartment styled with contemporary fittings and finish will impress everyone. Built in robes and carpet in each bedroom.

A bright, spacious and open plan living with floor to ceiling windows leading to the balcony with double sliding doors. The kitchen layout offers plenty of cupboard space and equipped with stainless steel Smeg gas appliances.