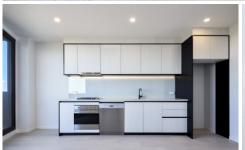

## 29/21 Moore Street Moonee Ponds VIC

This 2-bedroom apartment styled with contemporary fittings and finish will impress everyone. Built in robes and carpet in each bedroom.

A bright, spacious and open plan living with floor to ceiling windows leading to the balcony with double sliding doors. The kitchen layout offers plenty of cupboard space and equipped with stainless steel Smeg gas appliances.