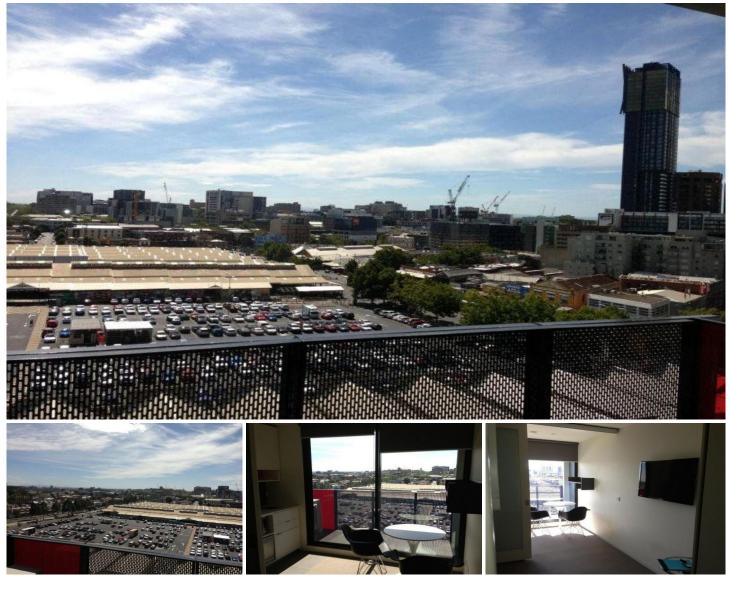

## 901/253 Franklin Street Melbourne VIC

Fully furnished apartments ideally located in Franklin Street, directly opposite the Queen Victoria Market in Melbourne's CBD.

Apartment includes high tech security and environmentally sustainable design. The apartments features European appliances, quality fixtures and fittings throughout. Features include: Heating & Air Conditioning LCD TV Quality furniture and decor Security Entrance Stainless steel appliances Laundry facilities in each apartment Just a stone throw from all Melbourne City has to offer including the Queen Victoria Market, RMIT & Melbourne