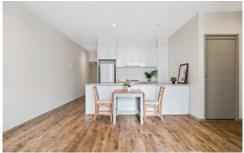

- ? Streamlined apartment with resort amenities
- ? Two bedrooms; one with BIR and one with WIR
- ? Central bathroom boasting a shower, vanity and toilet
- ? Living and dining flowing over modern flooring
- ? Kitchen equipped with stainless steel appliances
- ? Delightful balcony for outdoor enjoyment
- ? Panel heating, split system air conditioning
- ? Intercom entry, lift access, secure parking space