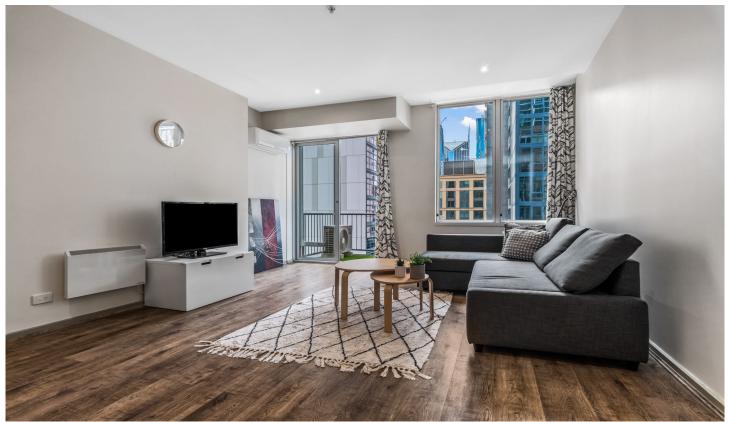

## NEXTRE

1209/270 King Street Melbourne VIC

This sophisticated inner-city apartment beams with natural light and boasts a brilliant lifestyle where resort-style amenities add to the attraction and enviable entertaining, shopping and transport options rest on your doorstep. Functional and fuss-free, with a fluid indoor-outdoor design that intertwines sleek flooring with high ceilings to create an added sense of space, while the expanses of Flagstaff Gardens rest only meters away.

- ? Streamlined apartment with resort amenities
- ? Two bedrooms; one with BIR and one with WIR
- ? Central bathroom boasting a shower, vanity and toilet
- ? Living and dining flowing over modern flooring
- ? Kitchen equipped with stainless steel appliances
- ? Delightful balcony for outdoor enjoyment
- ? Panel heating, split system air conditioning
- ? Intercom entry, lift access, secure parking space