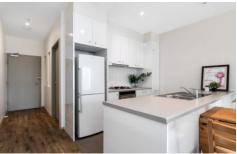

- ? Streamlined apartment with resort amenities
- ? Two bedrooms; one with BIR and one with WIR
- ? Central bathroom boasting a shower, vanity and toilet
- ? Living and dining flowing over modern flooring
- ? Kitchen equipped with stainless steel appliances
- ? Delightful balcony for outdoor enjoyment
- ? Panel heating, split system air conditioning
- ? Intercom entry, lift access, secure parking space