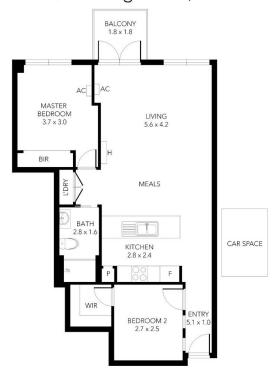

## 1209/270 King Street, Melbourne

THIS FLOOR PLAN IS NOT TO SCALE. MEASUREMENTS ARE INDICATIVE AND IN METRES, VEGETATION IS PLACED FOR ILLUSTRATIVE PURPOSES ONLY.
THIS PLAN SHOULD NOT BE RELIED UPON. INTERESTED PARTIES SHOULD MAKE THEIR OWN ENQUIRIES.