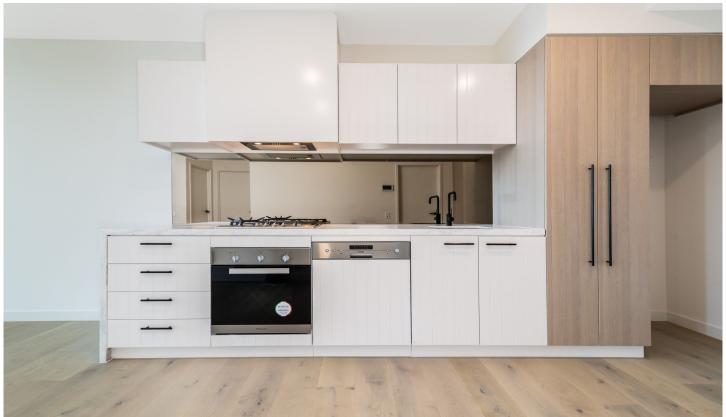

## 1612/868 Blackburn Road Clayton VIC

\*\* Special discount the rental will be at \$550 PW until May 2024 there after the rental will increase to \$650 PW \*\*

This two-bedroom apartment styled with contemporary fittings and finishes that will sure to impress. The property is filled with an abundance of natural light with flow to ceiling windows. Open plan living and dining area which flows to the balcony, the kitchen features a marble benchtop, mirror splashback and stainless-steel appliance along with plenty storage space. Two generous sized bedrooms with built in robes and carpet in each room and leading to their own en-suite.