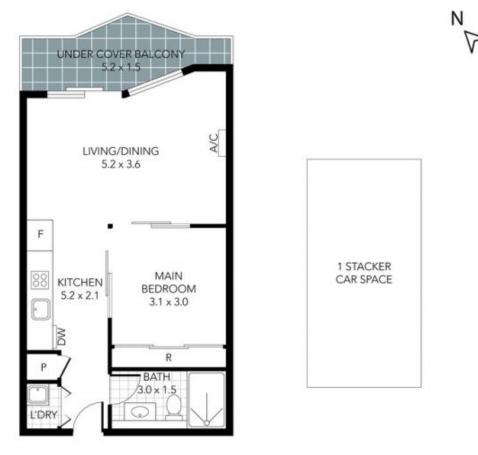

## 1 🎮 1 🚔 1 🚘

Building Size : 46 sqm

View

Tim Bush +61 3 9804 5551

: https://www.innerrealestate.com.au/leas

e/vic/inner-city/port-melbourne/residenti

Kayani Shahzeb +61 3 9804 5551

THIS PLAN IS NOT TO SCALE. MEASUREMENTS ARE INDICATIVE AND IN METRES. SITE PLAN REFLECTS APPROXIMATE POSITION OF BUILDINGS ON PROPERTY ONLY AND IS NOT AN ACCURATE REPRESENTATION OF VEGETATION AND OTHER EXTERNAL LANDSCAPE FEATURES. THIS PLAN SHOULD NOT BE RELIED UPON AND INTERESTED PARTIES SHOULD MAKE THEIR OWN ENGLISHES.

floorpik by scandipik