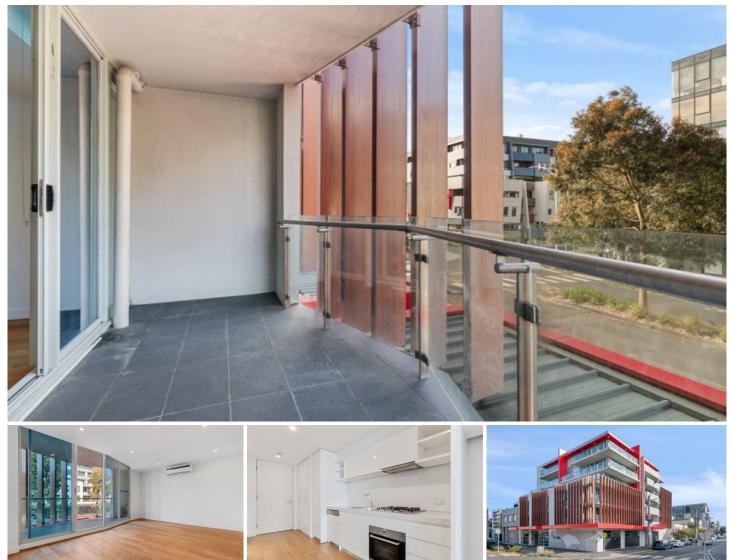

## 107/38 Nott Street Port Melbourne VIC

Within meandering distance of the golden shores of Port Melbourne Beach for a sunset stroll, this sensational city-edge apartment presents the perfect opportunity for a comfortable living experience. Floor-to-ceiling windows draw in an abundance of light, permeating the open plan living, dining and kitchen with a warming glow, while sliding doors opening out onto the balcony allow sea breeze to flow throughout.

? Stunning 1-bedroom apartment in the boutique 'Luur' complex

? Master bedroom with mirrored built-in-robe

? Central bathroom with toilet and shower

? Sleek kitchen showcasing stone benchtops and glass splashbacks

? Stainless steel cooking appliances plus semi-integrated dishwasher