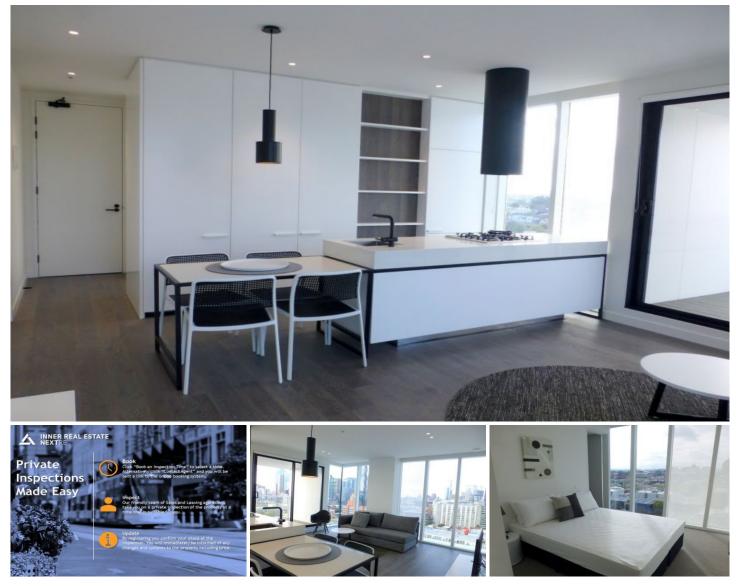

## 1404/518 Swanston Street Melbourne VIC

This Upper House Apartment is located on the top-end of Swanston Street within walking distance to Melbourne's best cafes, Melbourne University, RMIT, Victoria Market, Major hospitals and transport at your doorstep.

The apartment includes 2 large bedrooms, 2 beautiful bathrooms with European fittings which are complimented by ceramic freestanding basins, limestone floor tiles featuring timber floorboards, dining room and kitchen with quality appliances.

Upper House building also features The Observatory located on level 11. Residents can enjoy a spectacular skyline garden, gymnasium, lounge and expansive CBD views.