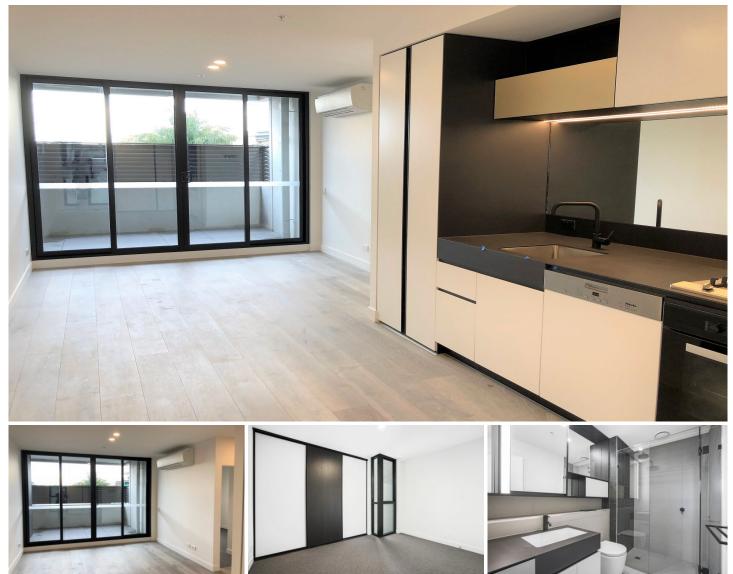

## 212/80 Carlisle Street St Kilda VIC

Experience the convenient lifestyle in Saint Apartments.

As you enter the apartment you are greeted with a generous combined living/dining that flows through glass doors to a large covered balcony perfect for entertaining. The striking black and white kitchen is complete with Miele appliances including gas cooktop and dishwasher an integrated refrigerator plus ample storage. Both bedrooms offer BIRs and a central bathroom.