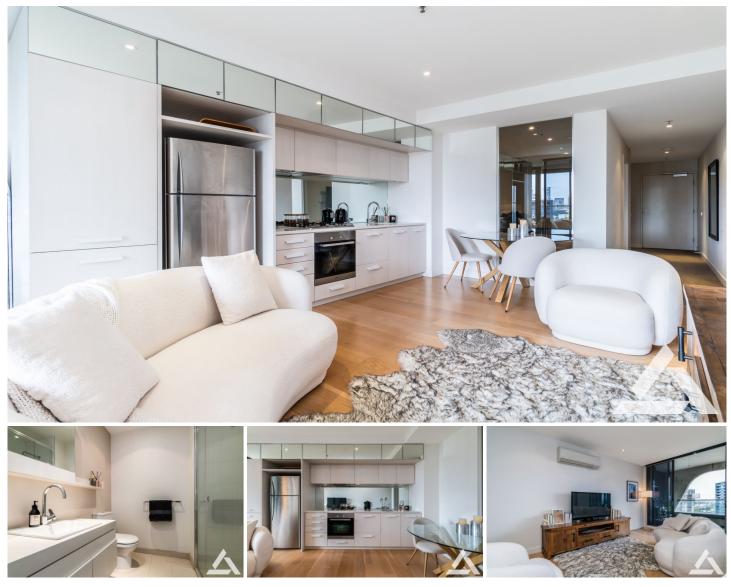

## 1202/38 Albert Road South Melbourne VIC

This spacious one bedroom apartment offers open plan living & dining area with split-system heating/cooling and gourmet kitchen with luxurious Miele appliances. Other features include built in robes, NBN broadband, large balcony and one secure car space. This iconic building has its own rooftop lounge, BBQ area, sauna and gym. Close to public transport, Albert Park and the Botanic Garden, this location has it all.