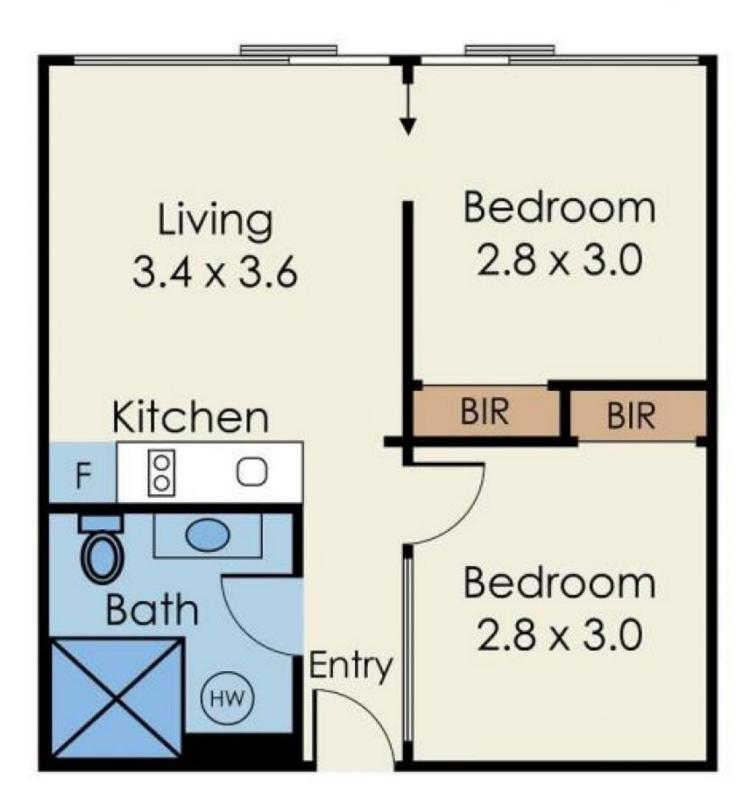

## 2304/31 A'beckett Street Melbourne VIC

Furnished two bedroom apartment situated in the heart of Melbourne's CBD enjoys close proximity to Melbourne Central, the colorful Queen Vic Market, entertainment and sporting venues, boutique shopping, award-winning restaurants, cafes and transport. Offering undeniably exceptional city views from its 20th floor vantage point through extensive full-height windows, this city pad comprises a spacious living area overlooking the city, and a stylish kitchenette resplendent with stone surfaces, a stainless-steel gas cook top, electric oven and integrated dishwasher. Two comfortable bedrooms benefit from built-in robes and are serviced by the chic bathroom. Additionally, reverse-cycle heating and cooling ensure ultimate comfort in both the warmer and cooler months. Building facilities include security entrance, internal lifts and intercom to complete. Inspect today.