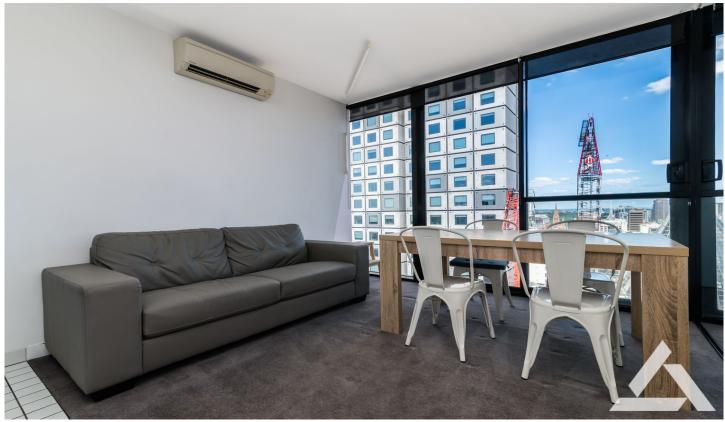

## 2304/31 A'beckett Street Melbourne VIC

Furnished two bedroom apartment situated in the heart of Melbourne's CBD enjoys close proximity to Melbourne Central, the colorful Queen Vic Market, entertainment and sporting venues, boutique shopping, award-winning restaurants, cafes and transport. Offering undeniably exceptional city views from its 20th floor vantage point through extensive full-height windows, this city pad comprises a spacious living area overlooking the city, and a stylish kitchenette resplendent with stone surfaces, a stainless-steel gas cook top, electric oven and integrated dishwasher. Two comfortable bedrooms benefit from built-in robes and are serviced by the chic bathroom. Additionally, reverse-cycle heating and cooling ensure ultimate comfort in both the warmer and cooler months. Building facilities include security entrance, internal lifts and intercom to complete. Inspect today.