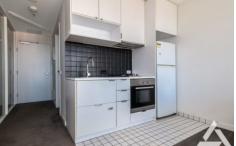

## 2304/31 A'beckett Street Melbourne VIC

Furnished two bedroom apartment situated in the heart of Melbourne's CBD enjoys close proximity to Melbourne Central, the colorful Queen Vic Market, entertainment and sporting venues, boutique shopping, award-winning restaurants, cafes and transport. Offering undeniably exceptional city views from its 20th floor vantage point through extensive full-height windows, this city pad comprises a spacious living area overlooking the city, and a stylish kitchenette resplendent with stone surfaces, a stainless-steel gas cook top, electric oven and integrated dishwasher. Two comfortable bedrooms benefit from built-in robes and are serviced by the chic bathroom. Additionally, reverse-cycle heating and cooling ensure ultimate comfort in both the warmer and cooler months. Building facilities include security entrance, internal lifts and intercom to complete. Inspect today.