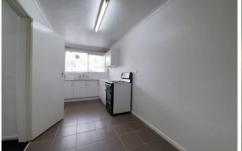

The flat comprises of:

- Separate lounge with electric panel heater and access to the balcony
- Spacious kitchen with gas cooking and enough room for a dining table
- Bedroom with built in wardrobes and wall to wall carpet
- Bathroom with separate toilet
- Cupboard in the passage for extra storage
- Laundry taps inside the bathroom
- Car space for one car