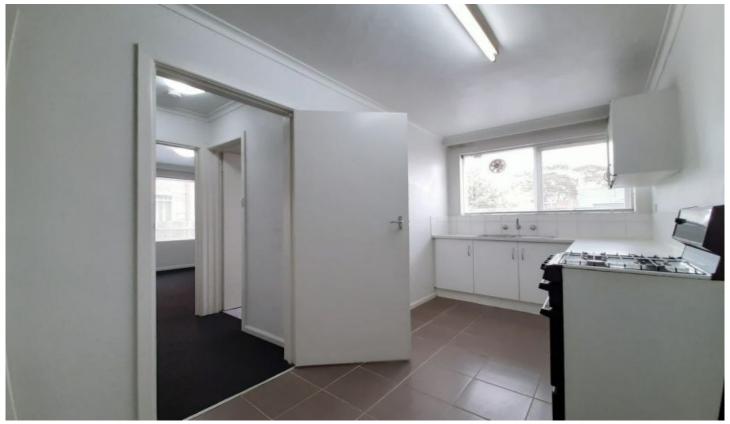

The flat comprises of:

- Separate lounge with electric panel heater and access to the balcony
- Spacious kitchen with gas cooking and enough room for a dining table
- Bedroom with built in wardrobes and wall to wall carpet
- Bathroom with separate toilet
- Cupboard in the passage for extra storage
- Laundry taps inside the bathroom
- Car space for one car