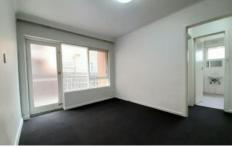

The flat comprises of:

- Separate lounge with electric panel heater and access to the balcony
- Spacious kitchen with gas cooking and enough room for a dining table
- Bedroom with built in wardrobes and wall to wall carpet
- Bathroom with separate toilet
- Cupboard in the passage for extra storage
- Laundry taps inside the bathroom
- Car space for one car