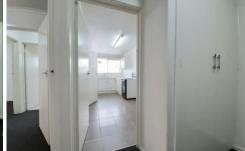

The flat comprises of:

- Separate lounge with electric panel heater and access to the balcony
- Spacious kitchen with gas cooking and enough room for a dining table
- Bedroom with built in wardrobes and wall to wall carpet
- Bathroom with separate toilet
- Cupboard in the passage for extra storage
- Laundry taps inside the bathroom
- Car space for one car