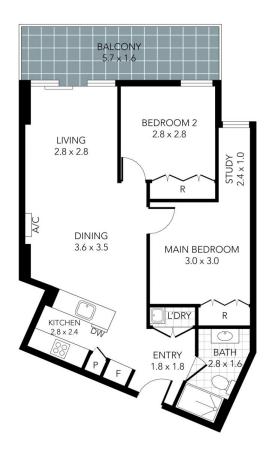

- ? Two robed bedrooms, including a master bedroom with study nook
- ? Stylish bathroom boasting wall tiles for easy cleaning
- ? Open plan living and dining adorned with modern floorboards

2 📭 1 🖺 1 🗬

Price: \$500,000 - \$530,000

**View**: https://www.innerrealestate.com.au/sale/vic/north/moonee-ponds/residential/apartment/7867101

Jonathan Mallas +61 3 9804 5551

Anthony Cimino +61 3 9804 5551

THIS PLAN IS NOT TO SCALE. MEASUREMENTS ARE INDICATIVE AND IN METRES. SITE PLAN REFLECTS APPROXIMATE POSITION OF BUILDINGS ON PROPERTY ONLY AND IS NOT AN ACCURATE REPRESENTATION OF VEGETATION AND OTHER EXTERNAL LANDSCAPE FEATURES. THIS PLAN SHOULD NOT BE RELIED UPON AND INTERESTED PARTIES SHOULD MAKE THEIR OWN ENQUIRIES.