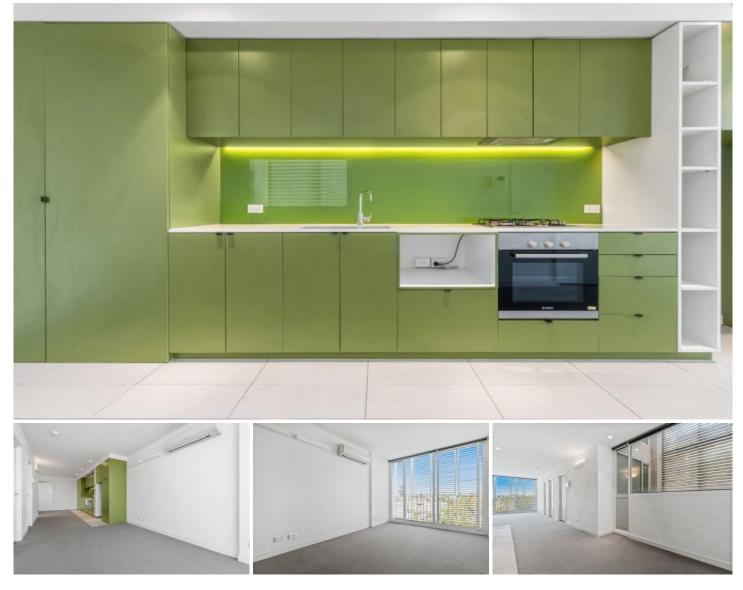

## 602/589 Elizabeth Street Melbourne VIC

Be the first to occupy this brand new apartment, located very close to Victoria Market and Melbourne Central, also within walking distance to RMIT and Melbourne University. Trams at your door step and train station just down the street.

This spacious two bedroom apartment features a sleek central bathroom, contemporary kitchen with plenty cupboard space, colour-matched dishwasher, European laundry, open plan living/dining and carpet throughout. Split-system air-conditioning and NBN are also installed.