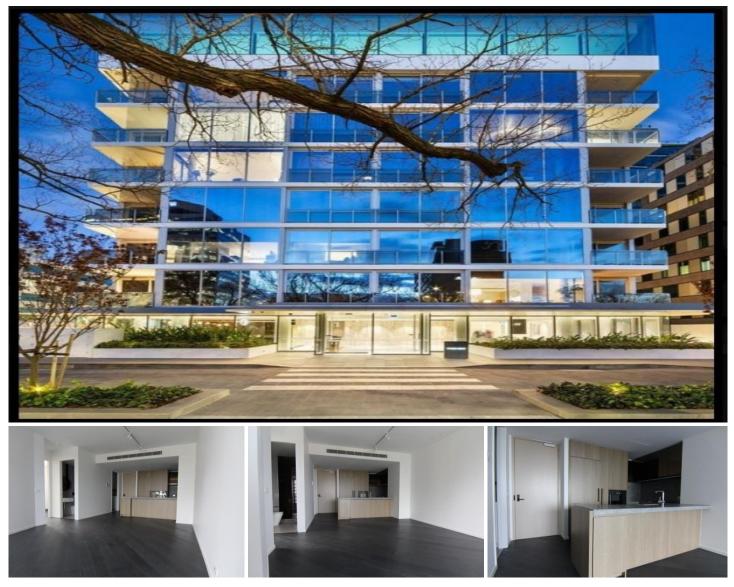

## 1005/499 St Kilda Road Melbourne VIC

From the moment you walk into the Fawkner you are met by quality, greeted by the 24 hour concierge, you will pass the two designer gas fire places in the marble entrance foyer and up the lift to your large executive residence.

The quality continues inside your apartment with high end appliances, including Gaggenau oven and stove, Neff Dishwasher and integrated Liebherr Fridge. The apartment includes open plan living/ dining area with floor to ceiling windows fitted with quality roller blinds, further leading to your private balcony overlooking breathtaking views of parkland and bay. Spacious bedroom with natural light and bountiful amounts of wardrobe space. Sparkling central bathroom with functional storage and shower. Full size laundry room with ample space for washing machine and dryer. Enjoy the additional features which include reverse cycle air conditioning/heating, studio lighting and secure 2 🛤 2 🚔 2 🖨