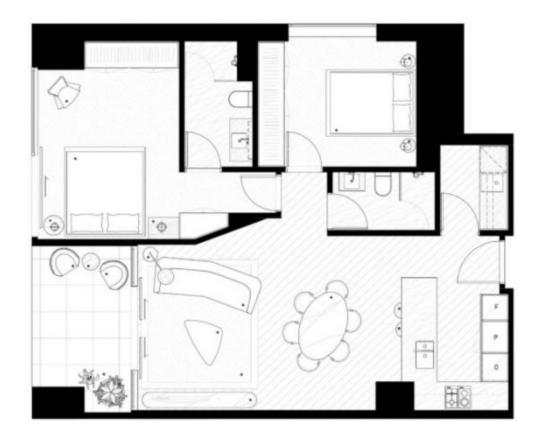

The quality continues inside your apartment with high end appliances, including Gaggenau oven and stove, Neff Dishwasher and integrated Liebherr Fridge. The apartment includes open plan living/ dining area with floor to ceiling windows fitted with quality roller blinds, further leading to your private balcony overlooking breathtaking views of parkland and bay. Spacious bedroom with natural light and bountiful amounts of wardrobe space. Sparkling central bathroom with functional storage and shower. Full size laundry room with ample space for washing machine and dryer. Enjoy the additional features which include reverse cycle air conditioning/heating, studio lighting and secure 2 🛤 2 🚔 2 🖨