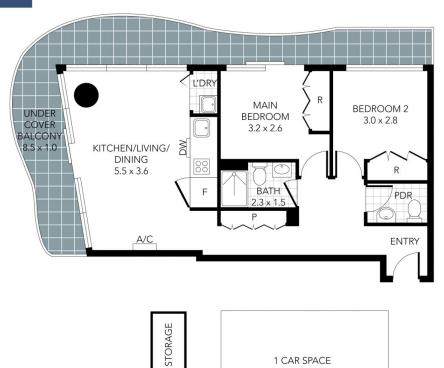

## 2 📭 1 🔓 1 😭

**Price**: \$639,000

**View**: https://www.innerrealestate.com.au/sale/vic/inner-city/melbourne/residential/apartment/7875699

Anthony Cimino +61 3 9804 5551

Jonathan Mallas +61 3 9804 5551

THIS PLAN IS NOT TO SCALE. MEASUREMENTS ARE INDICATIVE AND IN METRES. SITE PLAN REFLECTS APPROXIMATE POSITION OF BUILDINGS ON PROPERTY ONLY AND IS NOT AN ACCURATE REPRESENTATION OF VEGETATION AND OTHER EXTERNAL LANDSCAPE FEATURES. THIS PLAN SHOULD NOT BE RELIED UPON AND INTERESTED PARTIES SHOULD MAKE THEIR OWN ENQUIRIES.

1 CAR SPACE

floorpik by scandipik