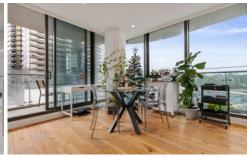

## 801/35 Albert Road Melbourne VIC

Infused with sunlight and a stylish aesthetic, this corner apartment conveys a streamlined ambience with the open plan living, dining and kitchen relishing windows on two sides and a fabulous connection out onto a wraparound balcony for outdoor pleasure. A lifestyle jewel in the 'Emerald' building, the residence is perfect for executives, investors or savvy buyers dreaming of a carefree life where spectacular views can be enjoyed. Brilliantly set only footsteps from Albert Park Lake for daily strolls, whilst close to South Melbourne Market, Fawkner Park, Botanic Gardens, NGV, transport and the CBD.

- ? Two robed bedrooms, each with large windows
- ? Crisp white bathroom with toilet
- ? Powder room for added convenience
- ? Open plan living and dining featuring modern floorboards
- ? Kitchen adorned with gas stove, oven and dishwasher