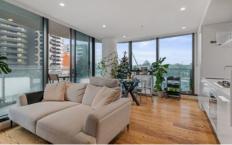

## 801/35 Albert Road Melbourne VIC

Infused with sunlight and a stylish aesthetic, this corner apartment conveys a streamlined ambience with the open plan living, dining and kitchen relishing windows on two sides and a fabulous connection out onto a wraparound balcony for outdoor pleasure. A lifestyle jewel in the 'Emerald' building, the residence is perfect for executives, investors or savvy buyers dreaming of a carefree life where spectacular views can be enjoyed. Brilliantly set only footsteps from Albert Park Lake for daily strolls, whilst close to South Melbourne Market, Fawkner Park, Botanic Gardens, NGV, transport and the CBD.

- ? Two robed bedrooms, each with large windows
- ? Crisp white bathroom with toilet
- ? Powder room for added convenience
- ? Open plan living and dining featuring modern floorboards
- ? Kitchen adorned with gas stove, oven and dishwasher