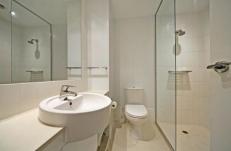

## 2910/288 Spencer Street Melbourne VIC

This furnished apartment includes double bed, TV, fridge, microwave, washing machine and dryer and is fully equipped with heating/cooling, good size balcony, European style appliances, spacious bathroom, floor to ceiling windows, laundry and access to a gym and swimming pool. The Spencer Street station just across the road along with ample tram options means getting around is a breeze, or with it's inner city location most activities are only a short stroll away.