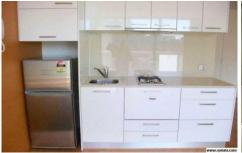

## 2910/288 Spencer Street Melbourne VIC

This furnished apartment includes double bed, TV, fridge, microwave, washing machine and dryer and is fully equipped with heating/cooling, good size balcony, European style appliances, spacious bathroom, floor to ceiling windows, laundry and access to a gym and swimming pool. The Spencer Street station just across the road along with ample tram options means getting around is a breeze, or with it's inner city location most activities are only a short stroll away.