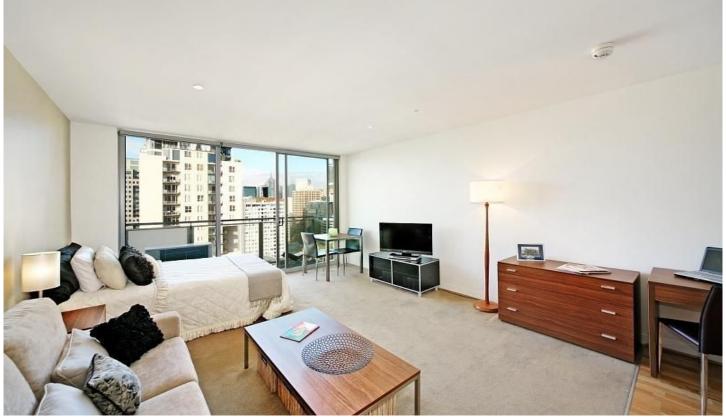

## 2910/288 Spencer Street Melbourne VIC

This furnished apartment includes double bed, TV, fridge, microwave, washing machine and dryer and is fully equipped with heating/cooling, good size balcony, European style appliances, spacious bathroom, floor to ceiling windows, laundry and access to a gym and swimming pool. The Spencer Street station just across the road along with ample tram options means getting around is a breeze, or with it's inner city location most activities are only a short stroll away.