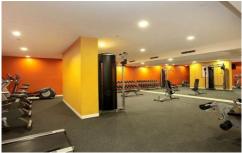

## 2910/288 Spencer Street Melbourne VIC

This furnished apartment includes double bed, TV, fridge, microwave, washing machine and dryer and is fully equipped with heating/cooling, good size balcony, European style appliances, spacious bathroom, floor to ceiling windows, laundry and access to a gym and swimming pool. The Spencer Street station just across the road along with ample tram options means getting around is a breeze, or with it's inner city location most activities are only a short stroll away.