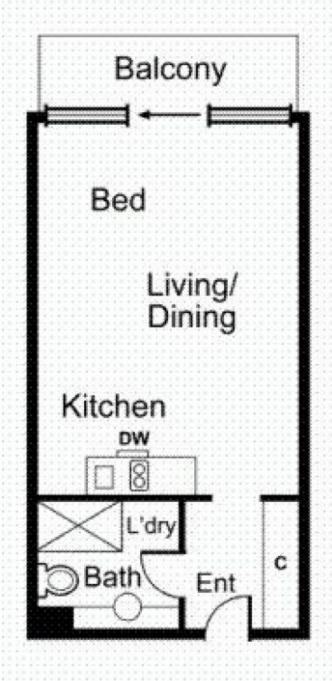

## 2910/288 Spencer Street Melbourne VIC

This furnished apartment includes double bed, TV, fridge, microwave, washing machine and dryer and is fully equipped with heating/cooling, good size balcony, European style appliances, spacious bathroom, floor to ceiling windows, laundry and access to a gym and swimming pool. The Spencer Street station just across the road along with ample tram options means getting around is a breeze, or with it's inner city location most activities are only a short stroll away.