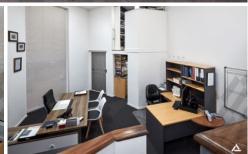

The ground floor contains a generous reception area with inbuilt kitchenette. Behind a professional glass partition are three workstations and an enclosed office.

Upstairs is an enormous boardroom, open plan work space and mezzanine level storage.