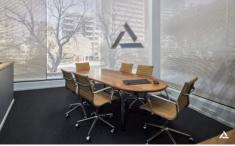

The ground floor contains a generous reception area with inbuilt kitchenette. Behind a professional glass partition are three workstations and an enclosed office.

Upstairs is an enormous boardroom, open plan work space and mezzanine level storage.