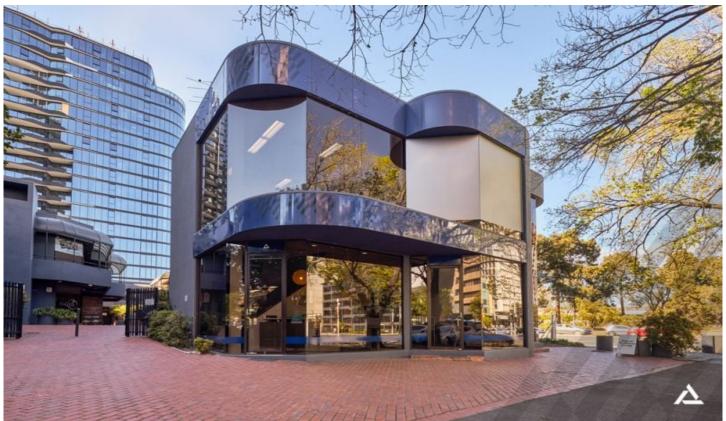

## 20/37-39 Albert Road Melbourne VIC

This two-level office is located at the front of the enviable Albert Square with direct exposure to Kings Way traffic and within walking distance to the new Anzac Station situated on St Kilda Road Junction.

Three secure car parks are included in the rental. Available furnished or unfurnished.

**Price** Building Size: 102 sqm View

: \$40,000 pa +GST (Outgoings included)

: https://www.innerrealestate.com.au/leas e/vic/inner-city/melbourne/commercial/of