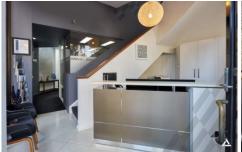

The ground floor contains a generous reception area with inbuilt kitchenette. Behind a professional glass partition are three workstations and an enclosed office.

Upstairs is an enormous boardroom, open plan work space and mezzanine level storage.