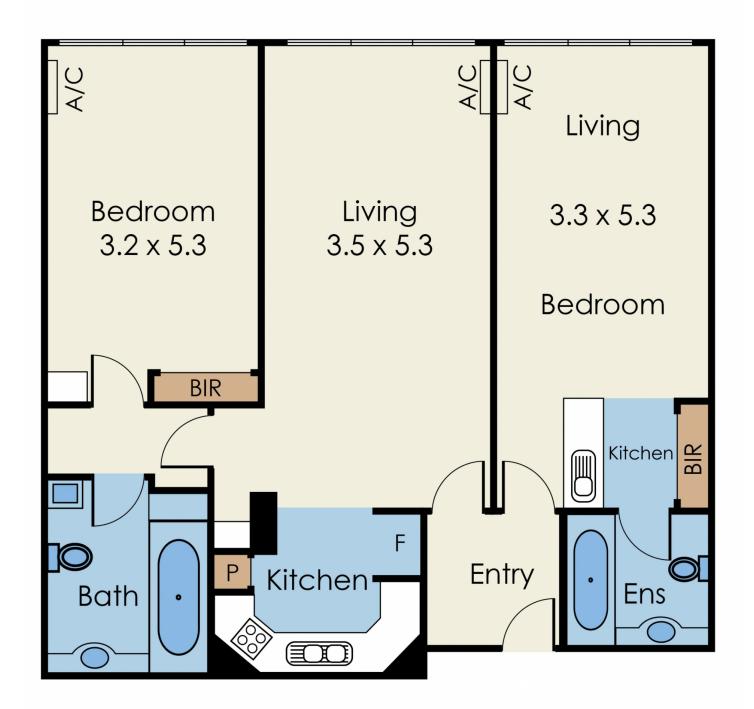

## 309 & 405/604 St Kilda Road Melbourne VIC

Here is your opportunity to live in a luxurious building along the prestigious St Kilda Road.

## Studio

- Reverse cycle heating & cooling
- Secure Entrance

This dress-circle location is an easy tram ride to the CBD, Southbank and St Kilda. Rhapsody is also minutes to Chapel Street, Fitzroy Street, Toorak Road, Albert Park Lake, Albert Park Golf Course, Fawkner Park, the Royal Botanical Gardens, Prahran Market and MSAC.