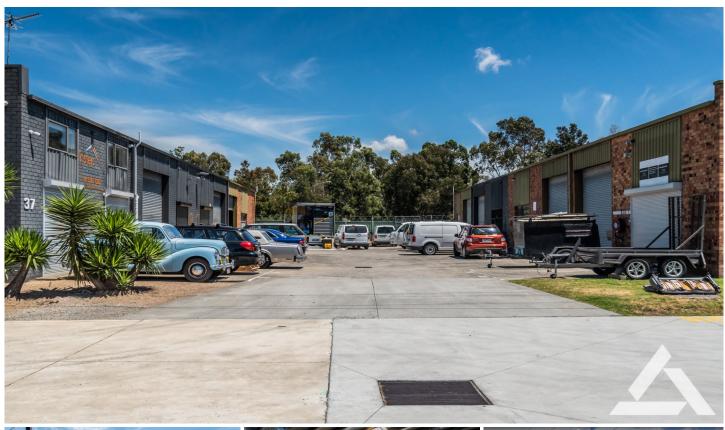

## 34/22 Dunn Crescent Dandenong VIC

Providing excellent security and low maintenance, this is the perfect property for an owner occupier or astute investor. Inspection will impress!

Property Features Include:

- Building Area: 130m2 (approx.)
- Two (2) Car Parks On Title
- Lock up, Motorised Security Shutter
- Open Plan Plus Amenities
- CCTV Throughout Estate
- 3-Phase Power
- \$18,699 NET Yearly Rental
- Lock Up Gate With Afterhours Access
- Outstanding Location, Within One Minute Of EastLink (M3)