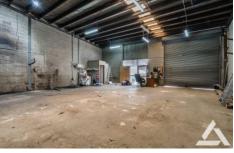

- Building Area: 130m2 (approx.)
- Two (2) Car Parks On Title
- Lock up, Motorised Security Shutter
- Open Plan Plus Amenities
- CCTV Throughout Estate
- 3-Phase Power
- \$18,699 NET Yearly Rental
- Lock Up Gate With Afterhours Access
- Outstanding Location, Within One Minute Of EastLink (M3)