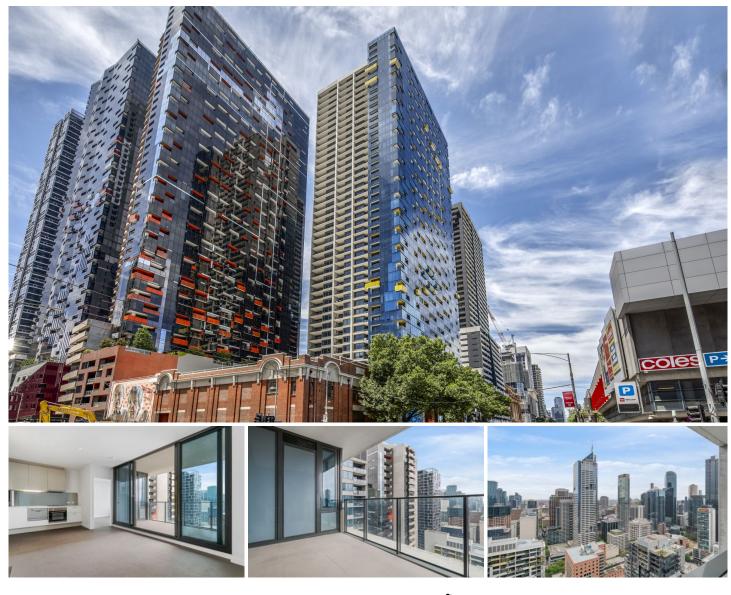

## 4210/220 Spencer Street Melbourne VIC

Delivering the perfect convergence of looks, lifestyle and location, this stylish Upper West Side apartment creates the ultimate inner-city setting for executives and investors on the doorstep of Southern Cross Station. Catering for the lifestyle savvy, the apartments open plan dimensions are complemented by the resident amenities of a heated pool, gymnasium, sauna, rock climbing wall, function room and entertaining terrace. Set in a thriving location that grants easy access to trains, Marvel Stadium, Flagstaff Gardens, Queen Victoria Market, Melbourne Central, QV and world class restaurants.

- ? Two bedrooms with built-in-robes
- ? Neatly presented bathroom with shower, vanity and toilet
- ? Open plan living and dining zone
- ? Stylish kitchen equipped with stove, oven and dishwasher
- ? Covered balcony for outdoor enjoyment

2 🛤 1 🚰 1 🚘

Price Building Size : 60 sqm View

: \$519,200

: https://www.innerrealestate.com.au/sale/ vic/inner-city/melbourne/residential/apart ment/7908613

Anthony Cimino +61 3 9804 5551

Jonathan Mallas +61 3 9804 5551