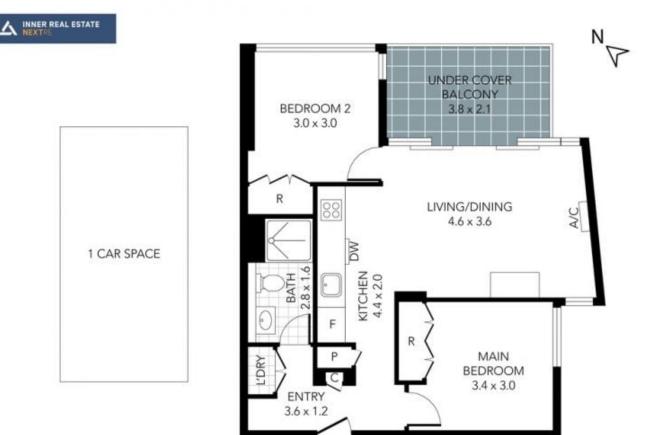

- ? Two bedrooms with built-in-robes
- ? Neatly presented bathroom with shower, vanity and toilet
- ? Open plan living and dining zone
- ? Stylish kitchen equipped with stove, oven and dishwasher
- ? Covered balcony for outdoor enjoyment

THIS PLAN IS NOT TO SCALE. MEASUREMENTS ARE INDICATIVE AND IN METRES. SITE PLAN REPLECTS APPDOXIMATE POSITION OF BUILDINGS ON PROPERTY ONLY AND IS NOT AN ACCURATE REPRESENTATION OF VEGETATION AND OTHER EXTERNAL LANDSCAPE FEATURES. THIS PLAN SHOULD NOT BE RELIED UPON AND INTERESTED PARTIES SHOULD MAKE THEIR OWN ENGLISES.

floorpik by scandipik