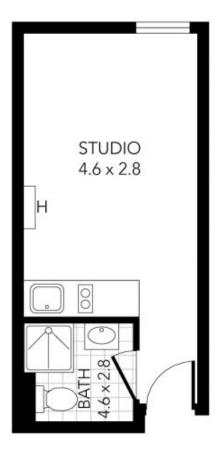

- ? Open plan studio design with vibrant feature wall
- ? Combined living, dining, kitchen and bedroom
- ? Kitchen adorned with gas stove and microwave shelf
- ? Neatly presented bathroom with shower, vanity and toilet
- ? Panel heating
- ? Situated opposite Flinders Street Station
- ? Steps from Federation Square
- ? On the doorstep of laneway eateries

THIS PLAN IS NOT TO SCALE. MEASUREMENTS ARE INDICATIVE AND IN METRES. SITE PLAN REFLECTS APPROXIMATE POSITION OF BUILDINGS ON PROPERTY ONLY AND IS NOT AN ACCURATE REPRESENTATION OF VIGETATION AND OTHER EXTERNAL LANDSCAPE FEATURES. THIS PLAN SHOULD NOT BE RELIED UPON AND INTERESTED PARTIES SHOULD MAKE THEIR OWN ENQUIRES.