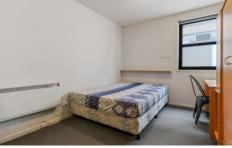

- ? Open plan studio design with vibrant feature wall
- ? Combined living, dining, kitchen and bedroom
- ? Kitchen adorned with gas stove and microwave shelf
- ? Neatly presented bathroom with shower, vanity and toilet
- ? Panel heating
- ? Situated opposite Flinders Street Station
- ? Steps from Federation Square
- ? On the doorstep of laneway eateries