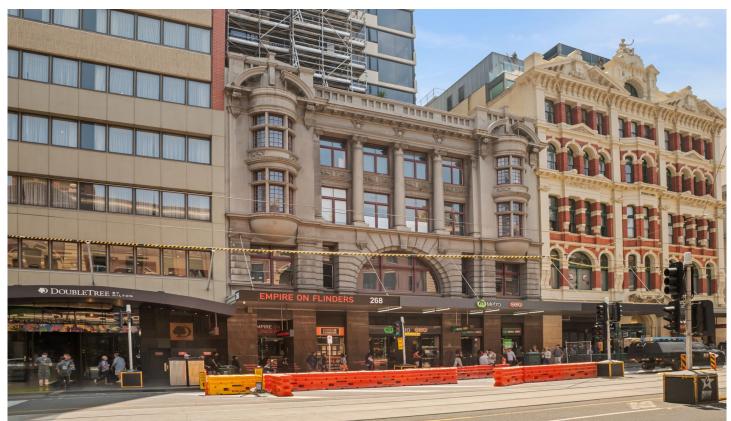

## 909/268 Flinders Street Melbourne VIC

Embracing an immediate open plan design, this studio apartment sits in the Empire on Flinders building and provides the perfect opportunity to enter the property market and experience investment success or a carefree lifestyle. Placed in a premium position, the apartment is located just across from the iconic Flinders Street Station and only steps from Federation Square, while delightful laneway eateries wait to be explored.

- ? Open plan studio design with vibrant feature wall
- ? Combined living, dining, kitchen and bedroom
- ? Kitchen adorned with gas stove and microwave shelf
- ? Neatly presented bathroom with shower, vanity and toilet
- ? Panel heating
- ? Situated opposite Flinders Street Station
- ? Steps from Federation Square
- ? On the doorstep of laneway eateries