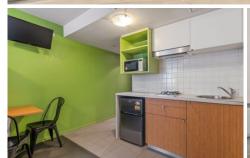

- ? Open plan studio design with vibrant feature wall
- ? Combined living, dining, kitchen and bedroom
- ? Kitchen adorned with gas stove and microwave shelf
- ? Neatly presented bathroom with shower, vanity and toilet
- ? Panel heating
- ? Situated opposite Flinders Street Station
- ? Steps from Federation Square
- ? On the doorstep of laneway eateries