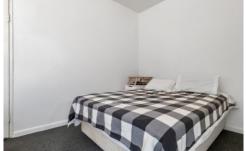

- ? Large L-shaped open plan layout
- ? Open style bedroom with built-in-robe
- ? Generous living area flowing onto the dining/kitchen
- ? Upright oven/gas stove
- ? Large window for natural light
- ? Neutrally toned bathroom with toilet
- ? Allocated parking space