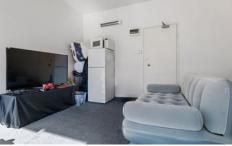

- ? Large L-shaped open plan layout
- ? Open style bedroom with built-in-robe
- ? Generous living area flowing onto the dining/kitchen
- ? Upright oven/gas stove
- ? Large window for natural light
- ? Neutrally toned bathroom with toilet
- ? Allocated parking space