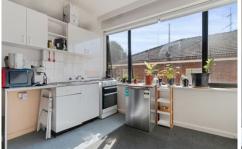

- ? Large L-shaped open plan layout
- ? Open style bedroom with built-in-robe
- ? Generous living area flowing onto the dining/kitchen
- ? Upright oven/gas stove
- ? Large window for natural light
- ? Neutrally toned bathroom with toilet
- ? Allocated parking space