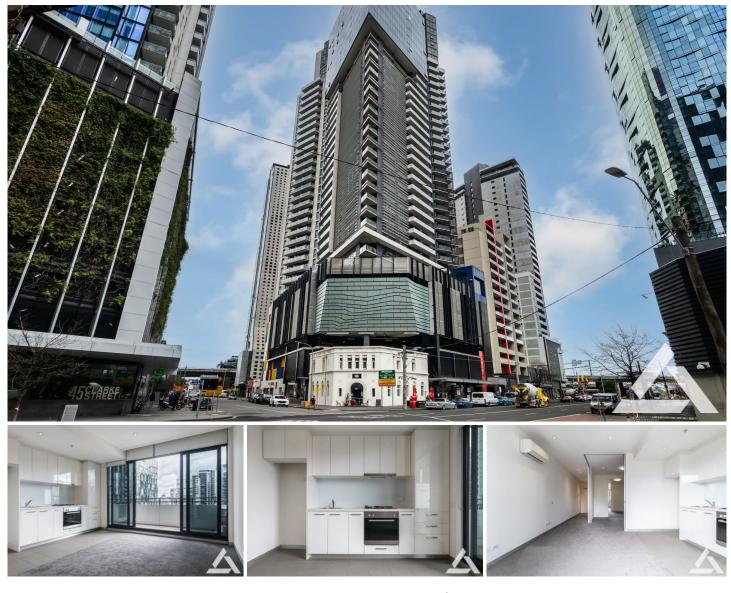

## 2107/283 City Road Southbank VIC

Rising high on the 21st floor, this streamlined apartment encourages you to enjoy a carefree lifestyle with a light-filled interior balanced by the fresh air of a fabulous balcony where you can take in views of the city skyscrapers. Wandering outside, you'll be pleased to find a plethora of lifestyle attractions including the Crown entertainment complex right on your doorstep, along with premium restaurants, NGV, Kings Domain, Marvel Stadium and of course all that Melbourne city has to offer.

- ? Bedroom with built-in-robes
- ? Stylishly appointed bathroom
- ? Discreet Euro laundry
- ? Open plan living and dining domain
- ? Kitchen adorned with stainless steel appliances
- ? Floor-to-ceiling windows
- ? Sliding doors onto balcony with views

## 1 🍋 1 🖕

: \$ 310,000 Price

Building Size : 42 sqm

View

: https://www.innerrealestate.com.au/sale/ vic/inner-city/southbank/residential/apart ment/7912125

Anthony Cimino +61 3 9804 5551

Annalise Harvey +61 3 9804 5551