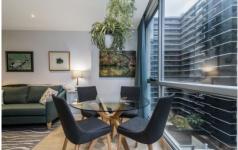

This bright and secure apartment offers security entry, open plan living and dining room with spacious study area, kitchen with gas cooking, and dishwasher, large bedroom with BIR's, updated central bathroom with laundry cupboard and secure car park.