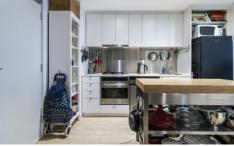

This bright and secure apartment offers security entry, open plan living and dining room with spacious study area, kitchen with gas cooking, and dishwasher, large bedroom with BIR's, updated central bathroom with laundry cupboard and secure car park.