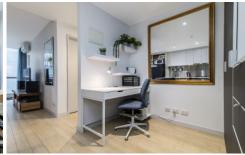

This bright and secure apartment offers security entry, open plan living and dining room with spacious study area, kitchen with gas cooking, and dishwasher, large bedroom with BIR's, updated central bathroom with laundry cupboard and secure car park.