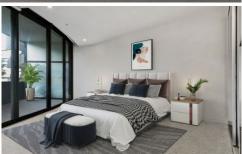

- ? Two bedrooms each with built-in-robes
- ? Beautifully presented bathroom
- ? Large living and dining zone
- ? Kitchen featuring stone benches and breakfast bar
- ? Quality appliances including a dishwasher
- ? Floor-to-ceiling windows