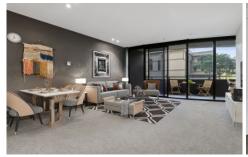

## 118/55 Queens Road Melbourne VIC

Infused with quality and style in the admired Grosvenor building, this spacious apartment sets you up for a brilliant lifestyle with building amenities including a heated indoor pool and equipped gymnasium, only footsteps from the beauty of Albert Park Lake. Filled with natural light thanks to floor-to-ceiling windows, the apartments generous dimensions ensure there's plenty of space to lounge and dine with friends, alongside the modern kitchen containing stone benches and sleek appliances, all topped off by a curved entertainer's balcony.

- ? Two bedrooms each with built-in-robes
- ? Beautifully presented bathroom
- ? Large living and dining zone
- ? Kitchen featuring stone benches and breakfast bar
- ? Quality appliances including a dishwasher
- ? Floor-to-ceiling windows