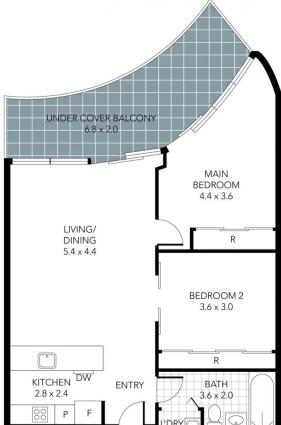

## 118/55 Queens Road Melbourne VIC

Infused with quality and style in the admired Grosvenor building, this spacious apartment sets you up for a brilliant lifestyle with building amenities including a heated indoor pool and equipped gymnasium, only footsteps from the beauty of Albert Park Lake. Filled with natural light thanks to floor-to-ceiling windows, the apartments generous dimensions ensure there's plenty of space to lounge and dine with friends, alongside the modern kitchen containing stone benches and sleek appliances, all topped off by a curved entertainer's balcony.

- ? Two bedrooms each with built-in-robes
- ? Beautifully presented bathroom
- ? Large living and dining zone
- ? Kitchen featuring stone benches and breakfast bar
- ? Quality appliances including a dishwasher
- ? Floor-to-ceiling windows

THIS PLAN IS NOT TO SCALE. MEASUREMENTS ARE INDICATIVE AND IN METRES. SITE PLAN REFLECTS APPROXIMATE POSITION OF BUILDINGS ON PROPERTY ONLY AND IS NOT AN ACCURATE REPRESENTATION OF VEGETATION AND OTHER EXTERNAL LANDSCAPE FEATURES. THIS PLAN SHOULD NOT BE RELIED UPON AND INTERESTED PARTIES SHOULD MAKE THEIR OWN ENQUIRIES.