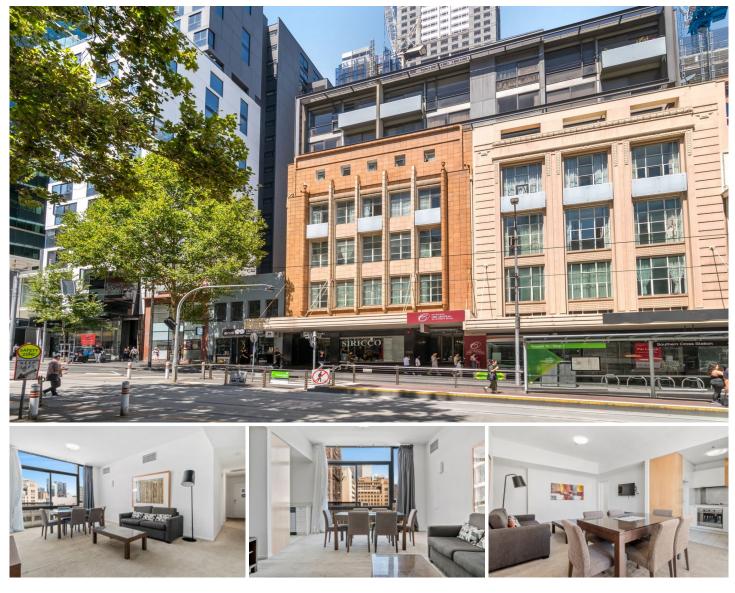

## 605/155 Bourke Street Melbourne VIC

Creating a must have lifestyle in the heart of the city, this spacious apartment sits in bustling Bourke Street and embodies sophistication with its streamlined open plan layout and light-infused layout. Spacious and equipped with quality appointments, the design includes the allure of floor-to-ceilings windows and a stylish kitchen that's detailed with stainless steel appliances and stone benchtops for easy meal preparation. Stepping outside, Melbourne's city attractions await and include Bourke St shops, QV Shopping Centre, Melbourne Central, restaurants, theatres, Treasury & Fitzroy Gardens, trams, trains and easy access to universities.

- ? Two bedrooms with built-in-robes
- ? Luxurious bathroom with shower, bathtub and toilet
- ? Additional powder room for extra convenience
- ? Spacious living and dining with floor-to-ceiling windows