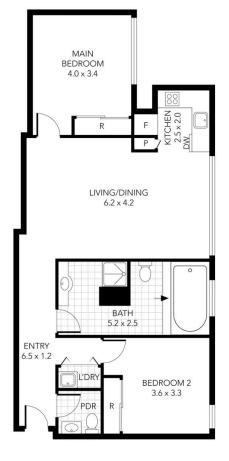

- ? Two bedrooms with built-in-robes
- ? Luxurious bathroom with shower, bathtub and toilet
- ? Additional powder room for extra convenience
- ? Spacious living and dining with floor-to-ceiling windows

N₽

THIS PLAN IS NOT TO SCALE. MEASUREMENTS ARE INDICATIVE AND IN METRES. SITE PLAN REFLECTS APPROXIMATE POSITION OF BUILDINGS ON PROPERTY ONLY AND IS NOT AN ACCURATE REPRESENTATION OF VEGETATION AND OTHER EXTERNAL LANDSCAPE FEATURES. THIS PLAN SHOULD NOT BE RELIED UPON AND INTERESTED PARTIES SHOULD MAKE THEIR OWN ENQUIRES.