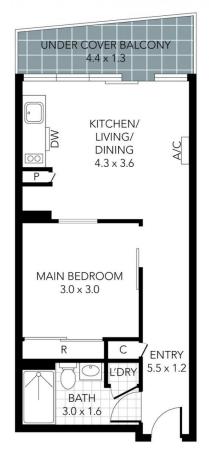

## 1 🎮 1 🚔

Price : \$ 322,500

View : https://www.innerrealestate.com.au/sale/vic/inner -city/melbourne/residential/apartment/7930684

Anthony Cimino +61 3 9804 5551

Jonathan Mallas +61 3 9804 5551

THIS PLAN IS NOT TO SCALE. MEASUREMENTS ARE INDICATIVE AND IN METRES. SITE PLAN REFLECTS APPROXIMATE POSITION OF BUILDINGS ON PROPERTY ONLY AND IS NOT AN ACCURATE REPRESENTATION OF VEGETATION AND OTHER EXTERNAL LANDSCAPE FEATURES. THIS PLAN SHOULD NOT BE RELIED UPON AND INTERESTED PARTIES SHOULD MAKE THEIR OWN ENQUIRES.

floorpik by scandipik

N V