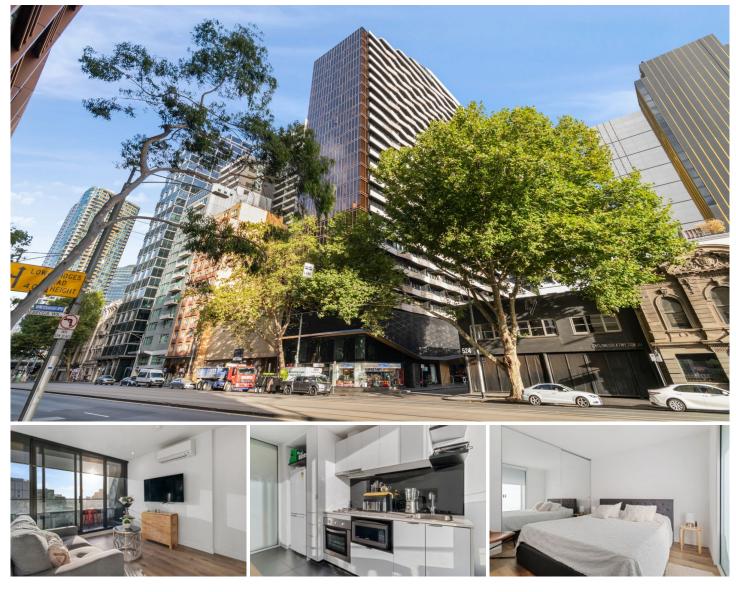

## 1904/7 Katherine Place Melbourne VIC

Rental Potential - \$550 per week

Owners Corporation \$2,564 pa Council Rates \$779 pa Water Rates \$650 pa

Capturing the world on a whole new level, this dynamic 1-bedroom apartment flaunts chic style and luxurious comfort at every turn, whilst accentuating the space with north-easterly light and an awe-inspiring outlook of the Yarra River and stunning Southbank skyline. Set 19 floors high in the celebrated 'Aura' apartments complex, the apartment entices you with unmatched convenience to Southbank restaurants, Crown Casino and entertainment, DFO South Wharf, Marvel Stadium, Federation Square, Bourke Street Mall, universities, public transport and more!