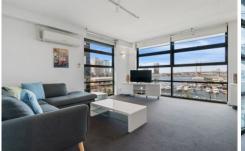

- ? Two robed bedrooms, each with their very own balconies
- ? Ensuite accompanying the master bedroom
- ? Second bathroom with Euro laundry
- ? Spacious living and dining with harbour views
- ? Quality equipped kitchen with gas stove, oven and dishwasher
- ? French doors opening onto entertainer's courtyard