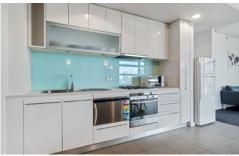

- ? Two robed bedrooms, each with their very own balconies
- ? Ensuite accompanying the master bedroom
- ? Second bathroom with Euro laundry
- ? Spacious living and dining with harbour views
- ? Quality equipped kitchen with gas stove, oven and dishwasher
- ? French doors opening onto entertainer's courtyard