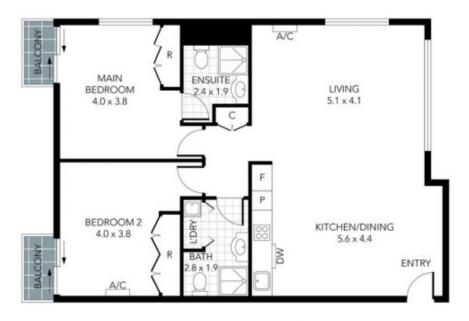

## 509B/198 Harbour Esplanade Docklands VIC

A premium lifestyle or investment choice, this spectacular apartment captures glorious views of boats docked in the harbour, whilst relishing a spacious design that's not only fashionable but incredibly functional. Right on the doorstep of Marvel Stadium, you'll love the lifestyle offered here with the interior filled with natural light and incorporating a streamlined design that encompasses an open plan living, dining and kitchen, while the two bedrooms each benefit from their own balconies.

- ? Two robed bedrooms, each with their very own balconies
- ? Ensuite accompanying the master bedroom
- ? Second bathroom with Euro laundry
- ? Spacious living and dining with harbour views
- ? Quality equipped kitchen with gas stove, oven and dishwasher
- ? French doors opening onto entertainer's courtyard

## 2 🗀 2 🔓 1 🗬

**Price**: \$699,000

**View**: https://www.innerrealestate.com.au/sale/vic/inner-city/docklands/residential/apartment/7931731

Anthony Cimino +61 3 9804 5551

Jonathan Mallas +61 3 9804 5551

THIS PLAN IS NOT TO SCALE. MEASUREMENTS ARE INDICATIVE AND IN METRES. SITE PLAN REFLECTS APPROXIMATE POSITION OF BUILDINGS ON PROPERTY ONLY AND IS NOT AN ACCURATE REPRESENTATION OF VEGETATION AND OTHER EXTERNAL LANDSCAPE FEATURES. THIS PLAN SHOULD NOT BE RELIED UPON AND INTERESTED PARTIES SHOULD MAKE THEIR OWN ENQUIRES.