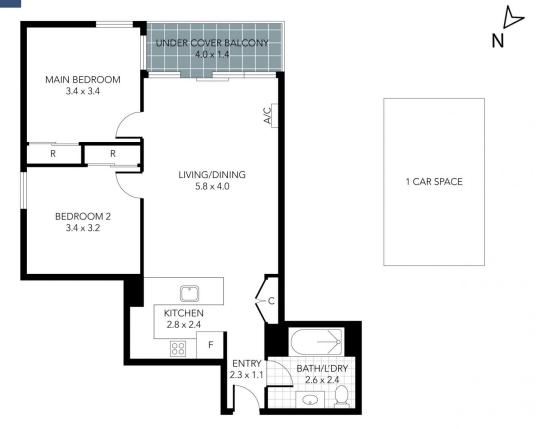

## 606/163 City Road Southbank VIC

An expression of modern style and sophistication, this impeccable Southbank apartment sets an exceptional standard in The Summit complex with its streamlined interior, exemplary communal facilities and brilliant location where you can simply stroll to riverfront restaurants, Crown Casino and Entertainment, South Melbourne Market and a wealth of city attractions.

- ? Two bedrooms with mirrored built-in-robes
- ? Brilliant bathroom/laundry with shower, bath and toilet
- ? Black granite kitchen equipped with stainless steel appliances
- ? Spacious open plan layout encompassing living and dining
- ? Under cover balcony with glass balustrade.
- ? Split system heating and air conditioning and intercomentry

2 📭 1 🚔 1 🗬

**Price**: \$499,000

**View**: https://www.innerrealestate.com.au/sale/vic/inner-city/southbank/residential/apartment/7935812

Anthony Cimino +61 3 9804 5551

Jonathan Mallas +61 3 9804 5551

THIS PLAN IS NOT TO SCALE. MEASUREMENTS ARE INDICATIVE AND IN METRES. SITE PLAN REFLECTS APPROXIMATE POSITION OF BUILDINGS ON PROPERTY ONLY AND IS NOT AN ACCURATE REPRESENTATION OF VEGETATION AND OTHER EXTERNAL LANDSCAPE FEATURES. THIS PLAN SHOULD NOT BE RELIED UPON AND INTERESTED PARTIES SHOULD MAKE THEIR OWN ENQUIRIES.