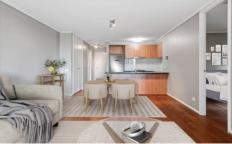

- ? Two bedrooms with mirrored built-in-robes
- ? Brilliant bathroom/laundry with shower, bath and toilet
- ? Black granite kitchen equipped with stainless steel appliances
- ? Spacious open plan layout encompassing living and dining
- ? Under cover balcony with glass balustrade.
- ? Split system heating and air conditioning and intercomentry