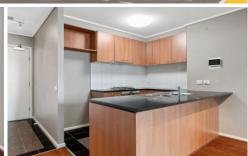

- ? Two bedrooms with mirrored built-in-robes
- ? Brilliant bathroom/laundry with shower, bath and toilet
- ? Black granite kitchen equipped with stainless steel appliances
- ? Spacious open plan layout encompassing living and dining
- ? Under cover balcony with glass balustrade.
- ? Split system heating and air conditioning and intercomentry