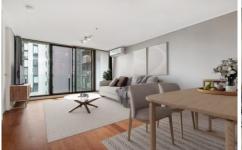

- ? Two bedrooms with mirrored built-in-robes
- ? Brilliant bathroom/laundry with shower, bath and toilet
- ? Black granite kitchen equipped with stainless steel appliances
- ? Spacious open plan layout encompassing living and dining
- ? Under cover balcony with glass balustrade.
- ? Split system heating and air conditioning and intercomentry