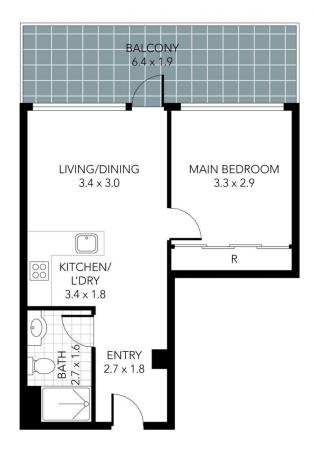

## 1 🖰 1 🚍

**Price**: \$250,000

**View**: https://www.innerrealestate.com.au/sale/vic/inner-city/melbourne/residential/apartment/7942636

Anthony Cimino +61 3 9804 5551

Annalise Harvey +61 3 9804 5551

THIS PLAN IS NOT TO SCALE. MEASUREMENTS ARE INDICATIVE AND IN METRES. SITE PLAN REFLECTS APPROXIMATE POSITION OF BUILDINGS ON PROPERTY ONLY AND IS NOT AN ACCURATE REPRESENTATION OF VEGETATION AND OTHER EXTERNAL LANDSCAPE FEATURES. THIS PLAN SHOULD NOT BE RELIED UPON AND INTERESTED PARTIES SHOULD MAKE THEIR OWN ENQUIRIES.

floorpik by scandipik