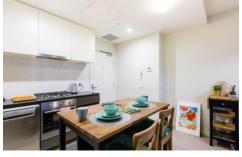

## 3008/568 Collins Street Melbourne VIC

Well appointed 30th floor apartment in the popular "Collins Tower" offering great views of the Melbourne City. This stylish contemporary apartment comprises one bright bedroom with mirrored built-in robes, open plan living/dining, fully equipped kitchen with quality stainless appliances including dishwasher, sleek bathroom, European laundry, ducted heating and cooling with floorboards throughout.