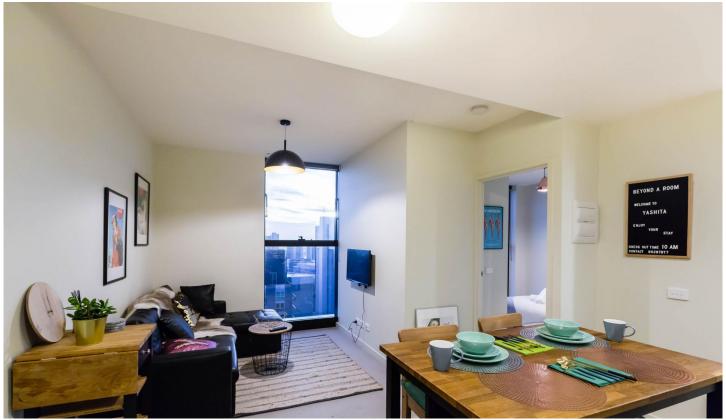

## 3008/568 Collins Street Melbourne VIC

Well appointed 30th floor apartment in the popular "Collins Tower" offering great views of the Melbourne City. This stylish contemporary apartment comprises one bright bedroom with mirrored built-in robes, open plan living/dining, fully equipped kitchen with quality stainless appliances including dishwasher, sleek bathroom, European laundry, ducted heating and cooling with floorboards throughout.

Residents have exclusive access to the amazing facilities that include a swimming pool, gym, sauna, conference room, rooftop garden and more.

Trams are just downstairs on Collins St, and around the corner on Spencer St and Bourke Street; Train stations are just a couple of minutes away. This apartment offers a lifestyle in the heart of Melbourne with close proximity to