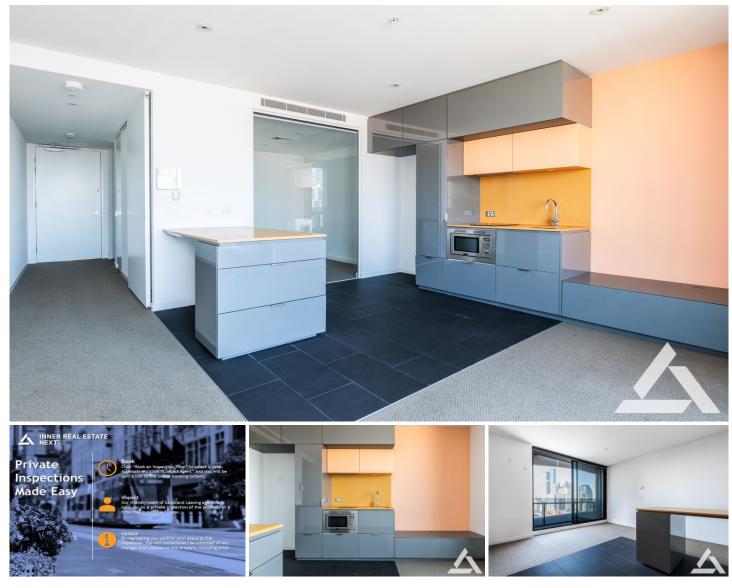

## 1809/551 Swanston Street Carlton VIC

Located conveniently near RMIT, University of Melbourne, Queen Victoria Market, Carlton's picturesque parks and gardens and the CBD, Swanston Square is sure to impress.

Offering a large bedroom with built in robe, well appointed modern kitchen and living area, heating and cooling, and glistening central bathroom.

Special features include the Sky Deck, a rooftop oasis with spas, cinema, BBQ facilities and lounge, your living extends beyond your apartment. Be quick as these apartments will not last.