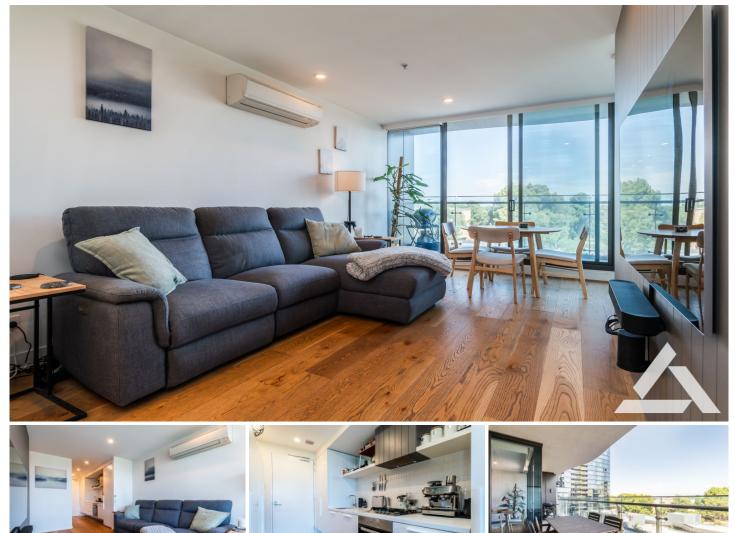

## 416/35 Albert Road Melbourne VIC

Located in the Emerald building this furnished two bedroom apartment is sure to impress. Offering open plan living area with quality kitchen appliances. The light filled lounge offers floor to ceiling windows and leads to a large private balcony with views to Albert Park Lake. There are built in wardrobes to the bedrooms and the master offers an ensuite. The central bathroom is also well appointed. Additional features include European laundry, split system heating and cooling, video intercom and a secure car space. The Emerald offers a grand entrance and access to the roof top which offers a spa and views to Albert Park Lake and the City. In an ideal location close to trams, Albert Park Lake and the CBD.