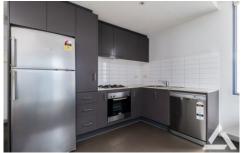

Comprising a functional floor plan with floor-to-ceiling windows, open plan living, balcony, kitchen with stainless steel appliances, master bedroom with built-in wardrobe and a central bathroom with European laundry. Also features secure swipe and intercom access along with resident facilities including concierge, cinema lounge, conference room, gymnasium.