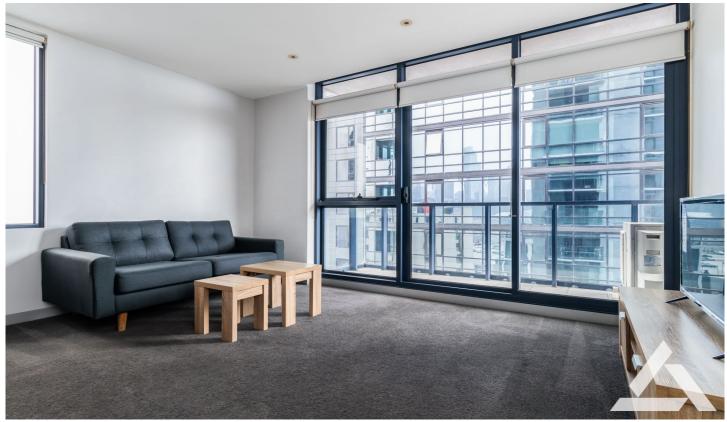

## 1601/109 Clarendon Street Southbank VIC

Positioned on the 16th floor of the landmark 109 Clarendon building this newly furnished modern, spacious and light filled one bedroom apartment is only moments to Crown Entertainment Complex, South Melbourne Market, cafes, restaurants, Arts Centre, Albert Park Lake and with public transport on your doorstep exploring the inner-city has never been easier.

Comprising a functional floor plan with floor-to-ceiling windows, open plan living, balcony, kitchen with stainless steel appliances, master bedroom with built-in wardrobe and a central bathroom with European laundry. Also features secure swipe and intercom access along with resident facilities including concierge, cinema lounge, conference room, gymnasium.