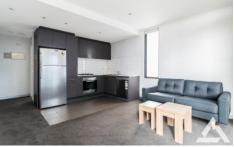

Comprising a functional floor plan with floor-to-ceiling windows, open plan living, balcony, kitchen with stainless steel appliances, master bedroom with built-in wardrobe and a central bathroom with European laundry. Also features secure swipe and intercom access along with resident facilities including concierge, cinema lounge, conference room, gymnasium.