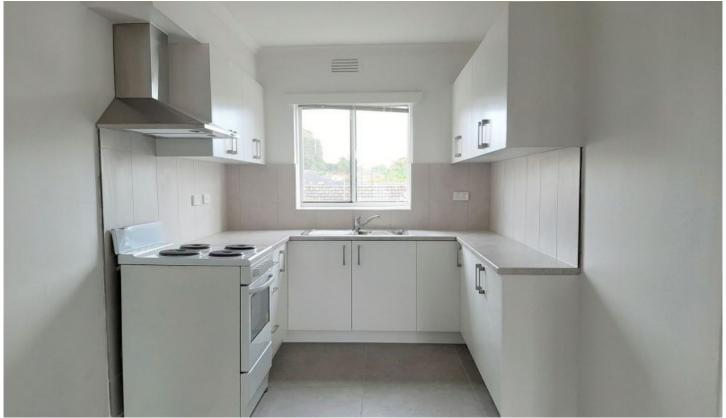

The unit comprises of:

- Huge lounge at entrance with electric panel heater
- Spacious kitchen with gas cooking
- Two Bedrooms with built in wardrobes and wall to wall carpet
- Bathroom with separate toilet
- Off street parking for one car
- \*\* Generic Photos\*\*