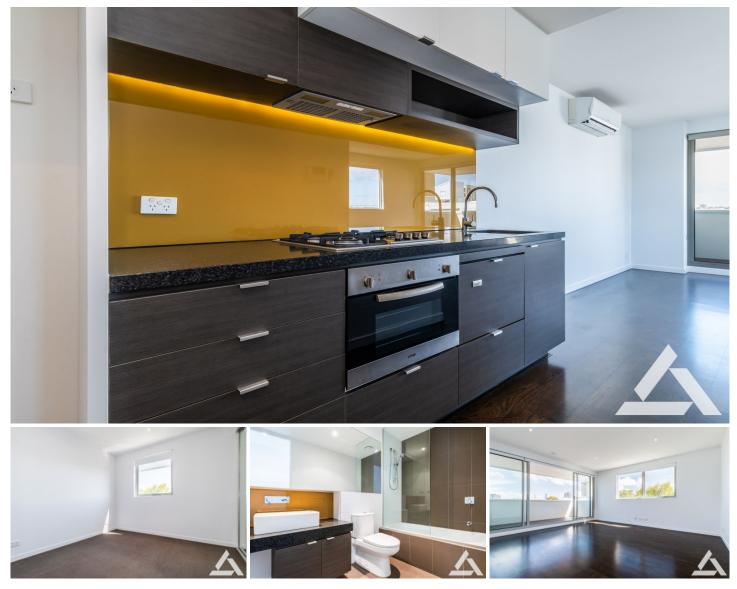

## 304/120 Palmer Street Richmond VIC

This superb 2 bedroom apartment offering a blend of sophistication and luxury in this highly sought after Bridge Road location complete with private balcony with city views.

Open floor plan consisting of combined lounge and dining area, stylish galley kitchen, 2 bedrooms, master with ensuite, second bathroom and European laundry. Features include secure basement car stacker parking, security entrance, reverse cycle air conditioning.