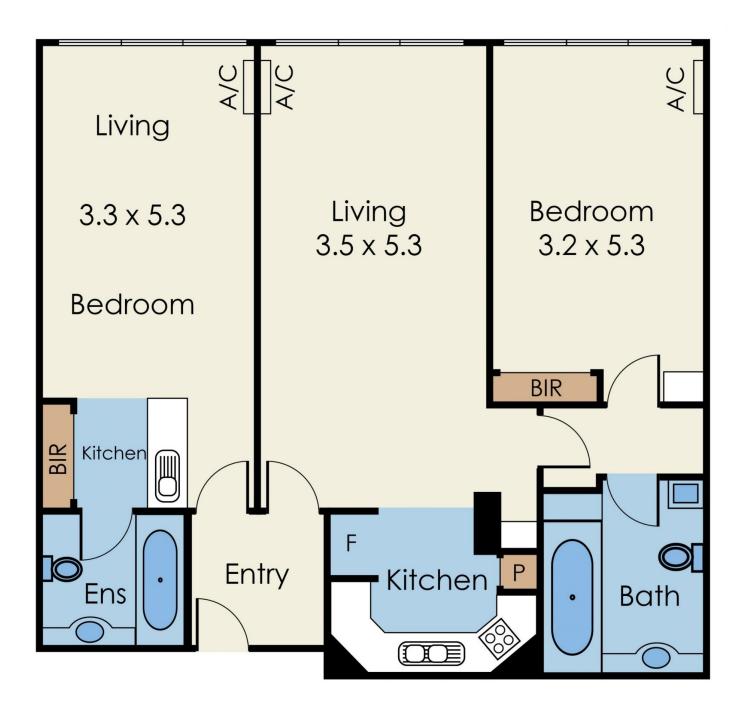

## 406/604 St Kilda Road Melbourne VIC

Here is your opportunity to live in a luxurious building along the prestigious St Kilda Road.

- Reverse cycle heating & cooling
- Secure Entrance

This dress-circle location is an easy tram ride to the CBD, Southbank and St Kilda. Rhapsody is also minutes to Chapel Street, Fitzroy Street, Toorak Road, Albert Park Lake, Albert Park Golf Course, Fawkner Park, the Royal Botanical Gardens, Prahran Market and MSAC.