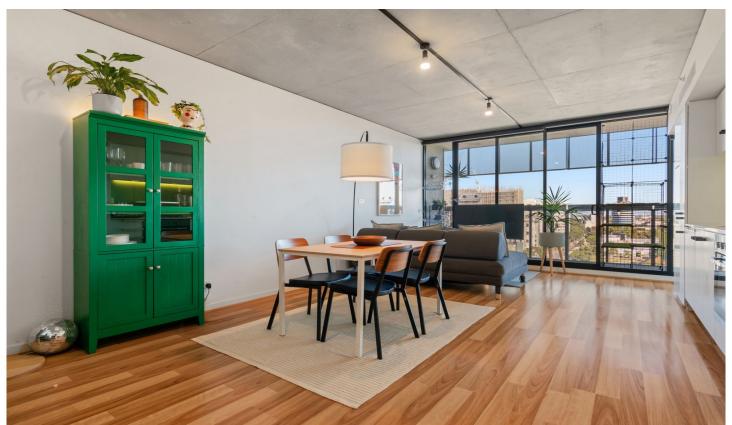

## 1115/152 Sturt Street Southbank VIC

Chic industrial looks merge with modern style to create a lifestyle of pure pleasure in this bright 'Guild' apartment, where fashionable finishes are complemented by spacious dimensions and a full-width balcony for relaxed outdoor enjoyment. Blessed with beautiful views, the apartment is pristine and perfect for modern life with the open plan living, dining and kitchen adorned with white cabinetry and full height windows that soak the interior with natural light. As for the position, you're only meters from the Australian Centre for Contemporary Art, NGV, Arts Centre, Kings Domain and Melbourne Uni (Southbank Campus), near Fed Square, Flinders Street Station and Crown entertainment precinct.