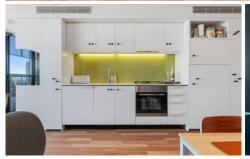

## 1115/152 Sturt Street Southbank VIC

Chic industrial looks merge with modern style to create a lifestyle of pure pleasure in this bright 'Guild' apartment, where fashionable finishes are complemented by spacious dimensions and a full-width balcony for relaxed outdoor enjoyment. Blessed with beautiful views, the apartment is pristine and perfect for modern life with the open plan living, dining and kitchen adorned with white cabinetry and full height windows that soak the interior with natural light. As for the position, you're only meters from the Australian Centre for Contemporary Art, NGV, Arts Centre, Kings Domain and Melbourne Uni (Southbank Campus), near Fed Square, Flinders Street Station and Crown entertainment precinct.