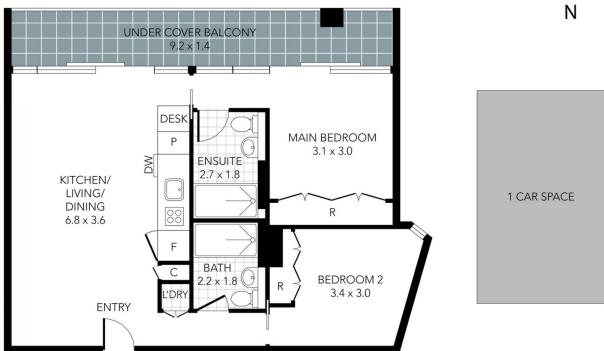

## 1115/152 Sturt Street Southbank VIC

Chic industrial looks merge with modern style to create a lifestyle of pure pleasure in this bright 'Guild' apartment, where fashionable finishes are complemented by spacious dimensions and a full-width balcony for relaxed outdoor enjoyment. Blessed with beautiful views, the apartment is pristine and perfect for modern life with the open plan living, dining and kitchen adorned with white cabinetry and full height windows that soak the interior with natural light. As for the position, you're only meters from the Australian Centre for Contemporary Art, NGV, Arts Centre, Kings Domain and Melbourne Uni (Southbank Campus), near Fed Square, Flinders Street Station and Crown entertainment precinct.

? Two generously sized bedrooms, each with built-in-robes ? Ensuite to master bedroom, 2nd bathroom with sleek finishes

2 🕒 2 🔓 1 🗬

Price: Under Contract

**View :** https://www.innerrealestate.com.au/sale/vic/inner-city/southbank/residential/apartment/7967721

Anthony Cimino +61 3 9804 5551

Jonathan Mallas +61 3 9804 5551

THIS PLAN IS NOT TO SCALE. MEASUREMENTS ARE INDICATIVE AND IN METRES. SITE PLAN REFLECTS APPROXIMATE POSITION OF BUILDINGS ON PROPERTY ONLY AND IS NOT AN ACCURATE REPRESENTATION OF VEGETATION AND OTHER EXTERNAL LANDSCAPE FEATURES. THIS PLAN SHOULD NOT BE RELIED UPON AND INTERESTED PARTIES SHOULD MAKE THEIR OWN ENQUIRIES.