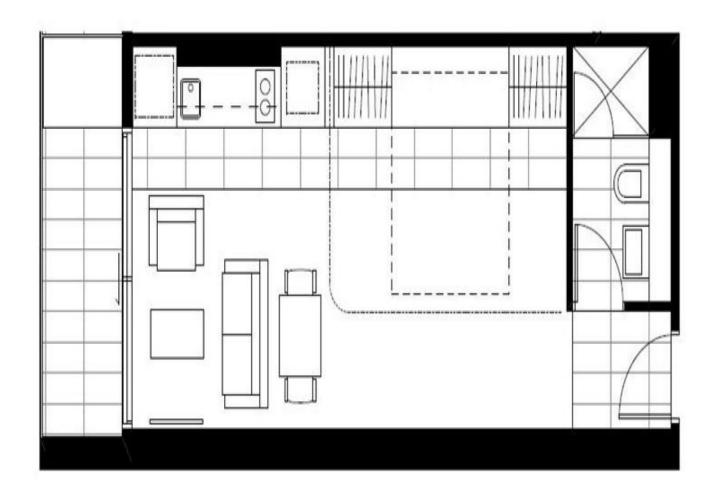

## Level 4/32 Bray Street South Yarra VIC

This studio apartment has the lot including a Queen Size bed that folds away for extra entertaining area. Modern kitchen with dishwasher, stunning bathroom, European laundry, reverse cycle heating and cooling, loads of cupboard space including build in robes and a balcony to capture the spectacular views. The building facilities include resident lounge and dining room, rooftop spa and cinema.