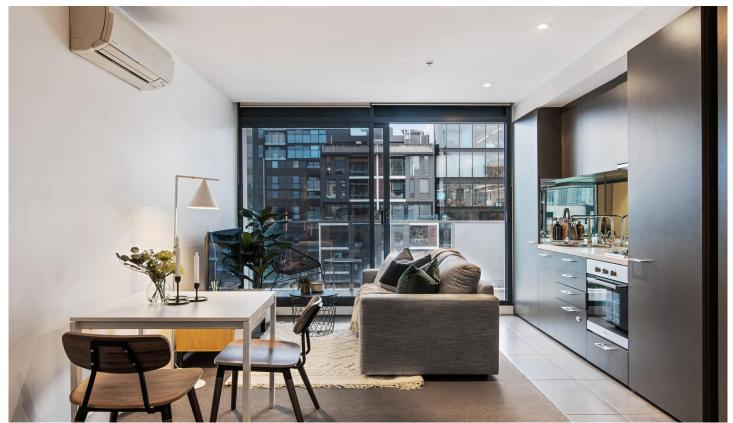

## Level 4/32 Bray Street South Yarra VIC

This studio apartment has the lot including a Queen Size bed that folds away for extra entertaining area. Modern kitchen with dishwasher, stunning bathroom, European laundry, reverse cycle heating and cooling, loads of cupboard space including build in robes and a balcony to capture the spectacular views. The building facilities include resident lounge and dining room, rooftop spa and cinema.