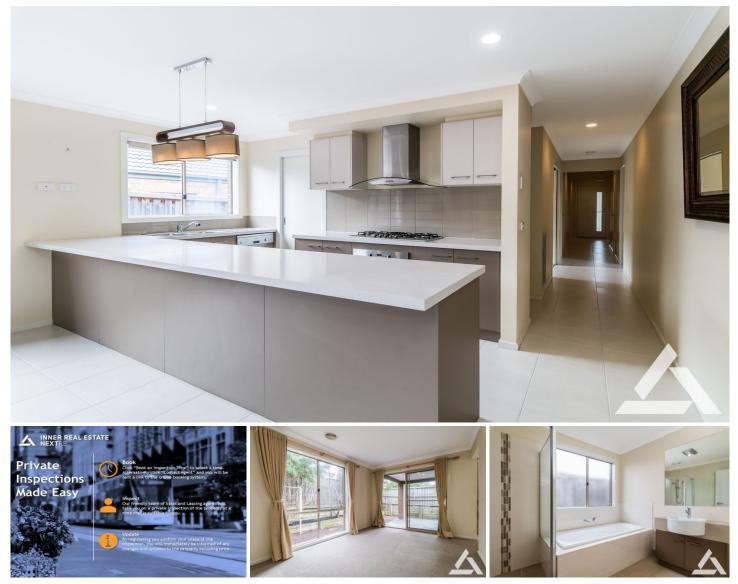

## 20 Shakespeare Grove Officer VIC

Situated in the sought after Grandvue Estate amongst many amenities and only a short distance to schools and public transport is this brilliant new home.

This home comprises of 4 generous size bedrooms, the master bedroom with full ensuite including double vanity and walk-in robe. The superb living features a spacious family room and an extended meals area with sliding door access to the alfresco.A well designed kitchen includes plenty of cupboard space with a large walk-in butler pantry and stone bench tops.

Other features include a central bathroom with separate toilet, double remote control garage, ducted heating & cooling.