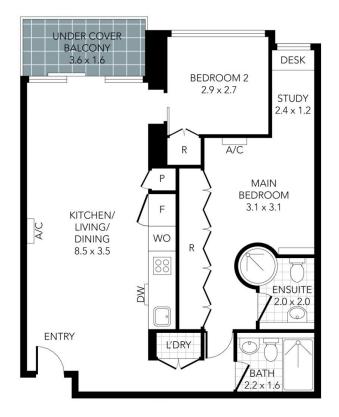

? Lavish master bedroom with designer ensuite, study alcove and a wall of built-in-robes

- ? Sunlit second bedroom boasting built-in-robes
- ? Second bathroom showcasing sleek style

THIS PLAN IS NOT TO SCALE. MEASUREMENTS ARE INDICATIVE AND IN METRES. SITE PLAN REFLECTS APPROXIMATE POSITION OF BUILDINGS ON PROPERTY ONLY AND IS NOT AN ACCURATE REPRESENTATION OF VEGETATION AND OTHER EXTERNAL LANDSCAPE FEATURES. THIS PLAN SHOULD NOT BE RELIED UPON AND INTERESTED PARTIES SHOULD MAKE THEIR OWN ENQUIRIES.

floorpik by scandipik