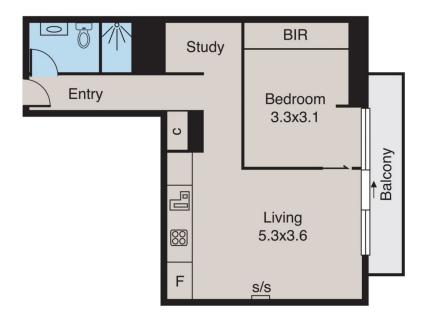

## 1406/135 City Road Southbank VIC

Elevate your lifestyle to the next level with this 'Wrap on Southbank' apartment where designer style is matched with a dream destination and desired building amenities such as an indoor pool, sauna and fully equipped gym. Fashionable and functional throughout, the apartment has been thoughtfully designed and fitted to include a study area, premium kitchen complete with stone benchtops plus floor-to-ceiling windows and sliding doors that act as a streamlined link onto the balcony. Nestled in Melbourne's Arts Precinct, moments from NGV, Southbank Promenade and the Crown entertainment complex.

- ? Light-filled bedroom with built-in-robes
- ? Sleek bathroom with stylish finishes
- ? Dedicated study area
- ? Quality equipped kitchen adorned with stone benches
- ? Open plan living and dining zone