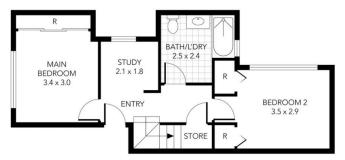

## 1/42 Everett Street Brunswick West VIC

Showcasing sophistication and style over two levels, this spacious apartment delivers lifestyle perfection with the living areas on one level and the bedrooms peacefully placed on the other. Designed with functionality in mind, the layout ensures there's space to work or study at home with a dedicated study area, while floor-to-ceiling windows draw natural light into the living and dining zone to create an uplifting everyday environment. Superbly situated only footsteps from Dunstan Reserve, Brunswick North-West Primary, local shops and trams, whilst only a short distance from train stations and Sydney Road shops and restaurants.

- ? Two generously sized bedrooms, each with built-in-robes
- ? Dedicated study area
- ? Stylish bathroom with laundry facilities
- ? Open plan living and dining zone adorned with

2 📭 1 🔓 1 😭

**Price**: \$500,000 - \$550,000

**View**: https://www.innerrealestate.com.au/sale/vic/north/brunswick-west/residential/apartment/7972550

Jonathan Mallas +61 3 9804 5551

Anthony Cimino +61 3 9804 5551

GROUND FLOOR

1ST FLOOR

THIS PLAN IS NOT TO SCALE. MEASUREMENTS ARE INDICATIVE AND IN METRES. SITE PLAN REFLECTS APPROXIMATE POSITION OF BUILDINGS ON PROPERTY ONLY AND IS NOT AN ACCURATE REPRESENTATION OF VEGETATION AND OTHER EXTERNAL LANDSCAPE FEATURES. THIS PLAN SHOULD NOT BE RELIED UPON AND INTERESTED PARTIES SHOULD MAKE THEIR OWN ENQUIRIES.