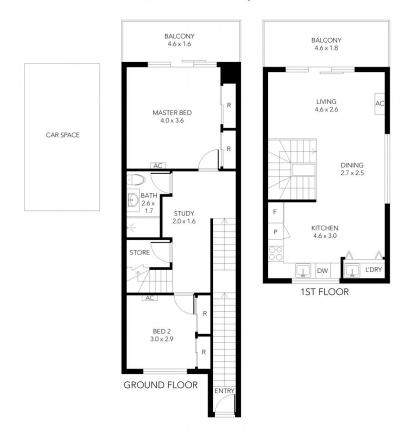

## Unit 3/151 Victoria Avenue, Albert Park

THIS FLOOR PLAN IS NOT TO SCALE. MEASUREMENTS ARE INDICATIVE AND IN METRES. VEGETATION IS PLACED FOR ILLUSTRATIVE PURPOSES ONLY.
THIS PLAN SHOULD NOT BE RELIED UPON. INTERESTED PARTIES SHOULD MAKE THEIR OWN ENQUIRIES.