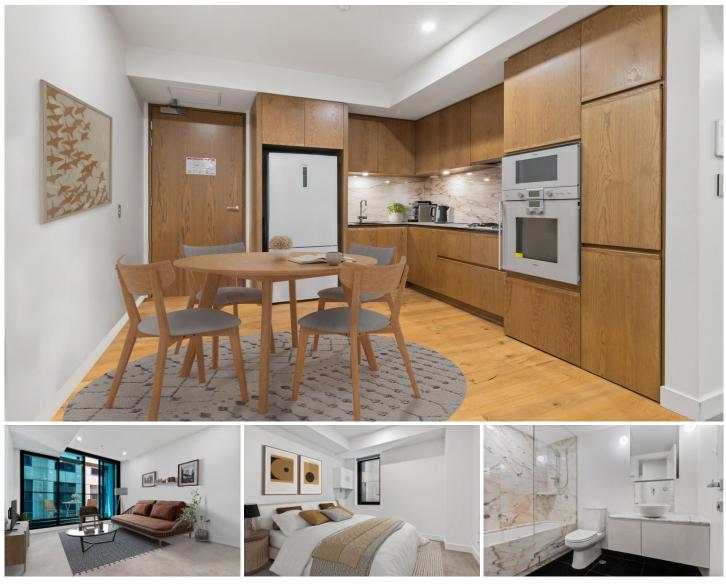

## 309/505 St Kilda Road Melbourne VIC

Showcasing effortless flow and function combined with contemporary style and a complete package of resort style amenities, this splendid apartment sits in the sought-after 505 building only footsteps from Albert Park Lake and Fawkner Park. Highlighted with floor to ceiling windows, the open plan living, dining and kitchen provides excellent functionality with ample space to relax and dine along with a quality equipped kitchen where you can prepare lavish feasts. Affording a holiday like ambience, the apartment is topped off with resort amenities including a 25-meter lap pool, gymnasium, sauna, steam room plus the benefits of a security system and concierge.

- ? Master bedroom with built-in-robes
- ? Spacious central bathroom complete with bathtub
- ? Quality equipped kitchen boasting plenty of storage
- ? Stovetop, wall oven and dishwasher