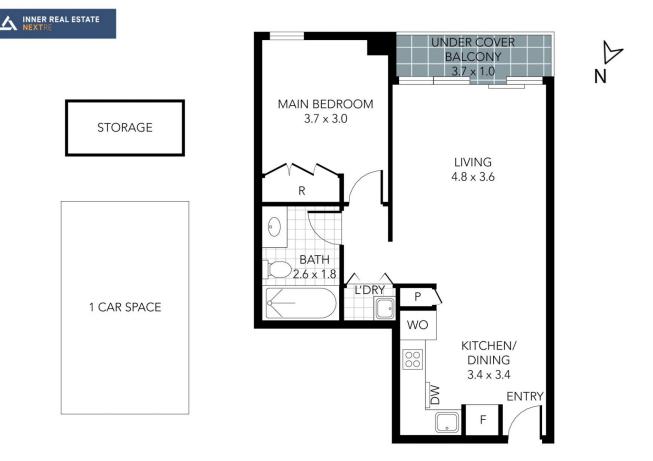

## 1 🎮 1 🚔 1 🚘

Building Size : 55 sqm

View

Tim Bush +61 3 9804 5551

: https://www.innerrealestate.com.au/leas

e/vic/inner-city/melbourne/residential/ap

artment/7982022

Hayley Tran +61 3 9804 5551

THIS PLAN IS NOT TO SCALE. MEASUREMENTS ARE INDICATIVE AND IN METRES. SITE PLAN REFLECTS APPROXIMATE POSITION OF BUILDINGS ON PROPERTY ONLY AND IS NOT AN ACCURATE REPRESENTATION OF VEGETATION AND OTHER EXTERNAL LANDSCAPE FEATURES. THIS PLAN SHOULD NOT BE RELIED UPON AND INTERESTED PARTIES SHOULD MAKE THEIR OWN ENQUIRIES.

floorpik by scandipik