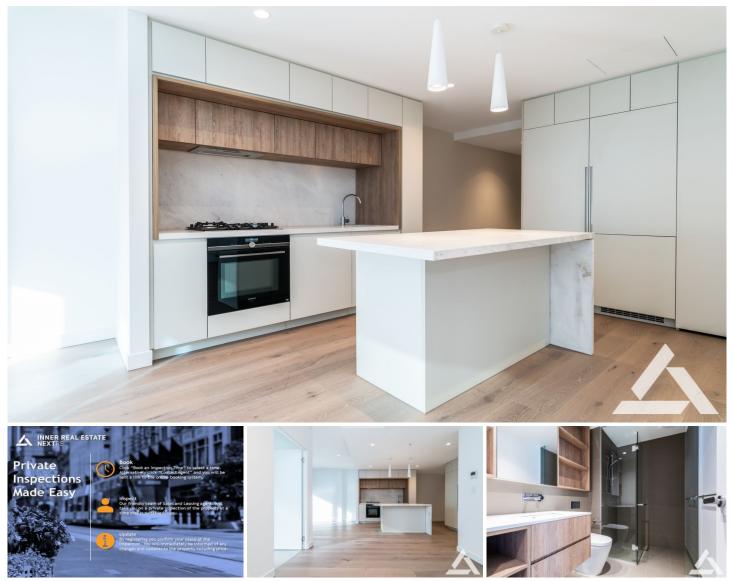

## Main features include:

- Large, lounge on high quality floor boards. Superb panoramic view of the city skyline, and stadium on balcony - Ultra modern open plan kitchen with stone bench top, high quality SIEMENS appliances, pantry and built-in fridge - 1 spacious wool carpeted bedrooms both with full length windows and built-in-robes

- Beautiful modern bathrooms with shower and marble tiled walls

- Secure entrance and luxury reception

**View** : https://www.innerrealestate.com.au/lease/vic/inne r-city/melbourne/residential/apartment/7983172