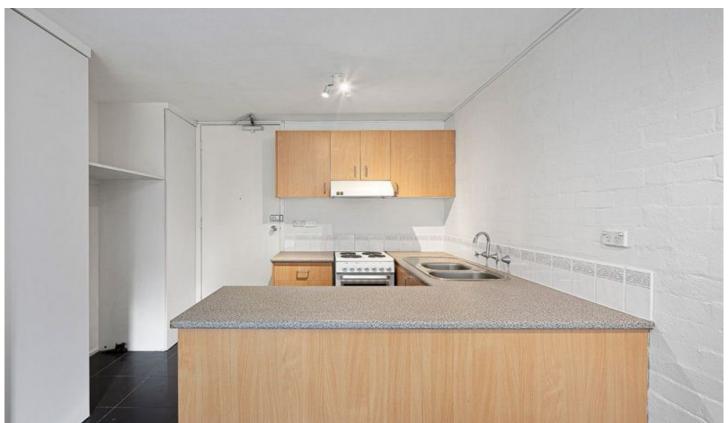

This one-bedroom apartment features a light-filled, open plan living area, kitchen with stainless steel appliances, bedroom with built in robes, central bathroom, split system heating & cooling, balcony and a secure car space.