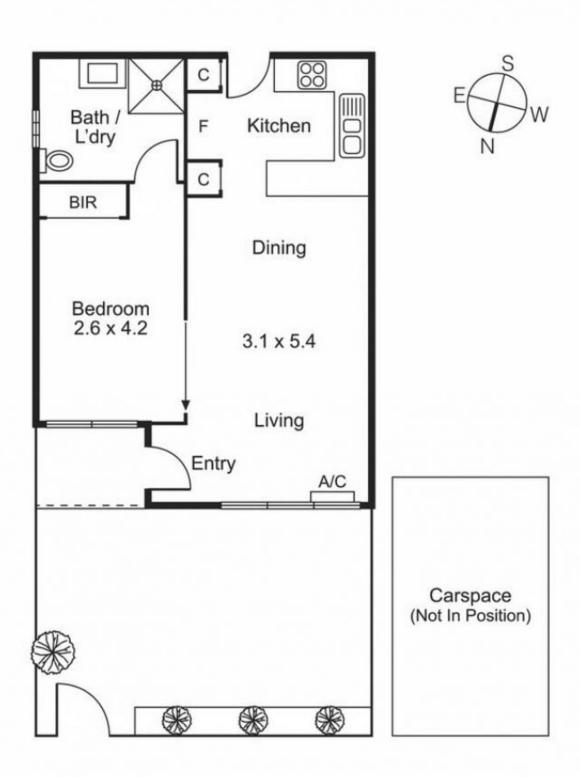

This one-bedroom apartment features a light-filled, open plan living area, kitchen with stainless steel appliances, bedroom with built in robes, central bathroom, split system heating & cooling, balcony and a secure car space.