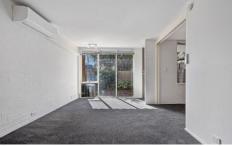

This one-bedroom apartment features a light-filled, open plan living area, kitchen with stainless steel appliances, bedroom with built in robes, central bathroom, split system heating & cooling, balcony and a secure car space.