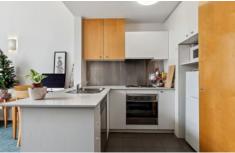

- ? Carpeted bedroom with built-in-robes
- ? Bathroom with shower over corner bath plus toilet
- ? Discreet European laundry
- ? North-facing living and dining domain
- ? Tiled kitchen with stone breakfast bench
- ? Equipped with stainless steel appliances, including dishwasher