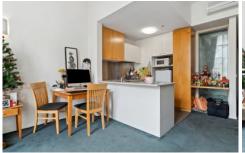

- ? Carpeted bedroom with built-in-robes
- ? Bathroom with shower over corner bath plus toilet
- ? Discreet European laundry
- ? North-facing living and dining domain
- ? Tiled kitchen with stone breakfast bench
- ? Equipped with stainless steel appliances, including dishwasher