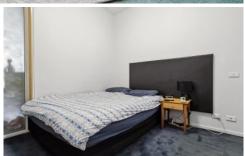

- ? Carpeted bedroom with built-in-robes
- ? Bathroom with shower over corner bath plus toilet
- ? Discreet European laundry
- ? North-facing living and dining domain
- ? Tiled kitchen with stone breakfast bench
- ? Equipped with stainless steel appliances, including dishwasher