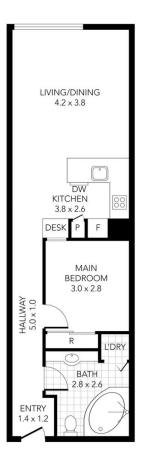

- ? Carpeted bedroom with built-in-robes
- ? Bathroom with shower over corner bath plus toilet
- ? Discreet European laundry
- ? North-facing living and dining domain
- ? Tiled kitchen with stone breakfast bench
- ? Equipped with stainless steel appliances, including dishwasher

## 1 🚐 1 🖺

**Price**: \$349,000

**View**: https://www.innerrealestate.com.au/sale/vic/inner-city/melbourne/residential/apartment/7986007

Anthony Cimino +61 3 9804 5551

Annalise Harvey +61 3 9804 5551

THIS PLAN IS NOT TO SCALE. MEASUREMENTS ARE INDICATIVE AND IN METRES. SITE PLAN REFLECTS APPROXIMATE POSITION OF BUILDINGS ON PROPERTY ONLY AND IS NOT AN ACCURATE REPRESENTATION OF VEGETATION AND OTHER EXTERNAL LANDSCAPE FEATURES. THIS PLAN SHOULD NOT BE RELIED UPON AND INTERESTED PARTIES SHOULD MAKE THEIR OWN ENQUIRIES.