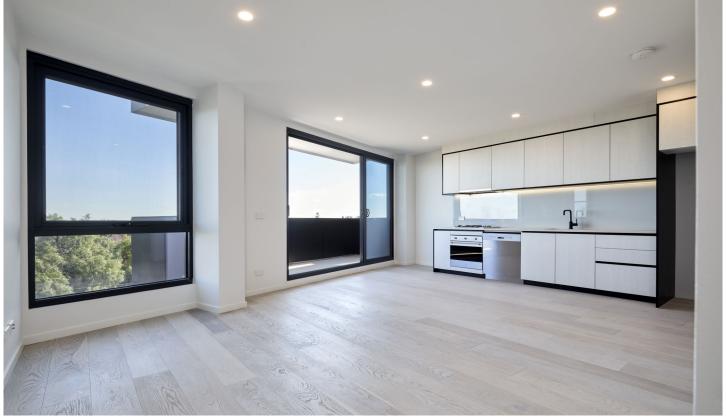

## 15/21 Moore Street Moonee Ponds VIC

This 2-bedroom luxury apartment in the Moore complex, is situated in the heart of Moonee Ponds this complex will be sure to impress!

This 2-bedroom apartment styled with contemporary fittings and finish will impress everyone. Built in robes and carpet in each bedroom. A bright, spacious and open plan living with floor to ceiling windows leading to the balcony with double sliding doors. The kitchen layout offers plenty of cupboard space and equipped with stainless steel Smeg gas appliances.