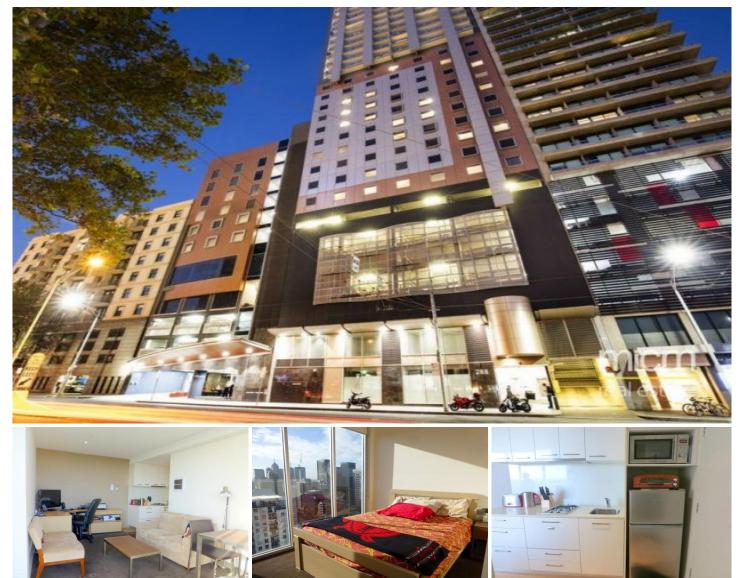

## 3105/288 Spencer Street Melbourne VIC

\*\*ARRANGE AN INSPECTION TIME ONLINE - DETAILS BELOW\*\*

Superbly positioned on the 31st level in the sought after 'Atlantis Tower' apartment building which is located within close proximity to Southern Cross Station, Flagstaff Gardens, Etihad Stadium, the Docklands with its quality DFO shopping, cafes and restaurants, Crown Entertainment plus trams on the doorstep. The apartment itself comprises a spacious, bright living area with study alcove, highlighted with extensive floor-to-ceiling windows and sliding door to the generous balcony offering unrivalled views of the Docklands and its infamous Melbourne Star Observation Wheel, look further and on a clear day you will see the You Yang Hills in the distance. The sleek kitchen integrates perfectly within the chic apartment, and is resplendent with stone bench tops, stainless-steel gas

**Price**: \$560 per week

View : https://www.innerrealestate.com.au/lease/vic/inn er-city/melbourne/residential/apartment/7999301

Tim Bush +61 3 9804 5551

Kayani Shahzeb +61 3 9804 5551