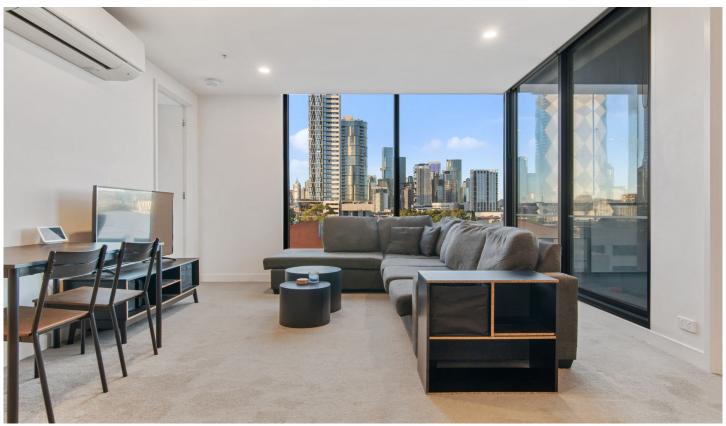

## 302/167 Gladstone Street South Melbourne VIC

Look smart and feel great whilst relishing breathtaking city skyline views from this light-filled and stylish apartment that's been designed to deliver a spacious indoor-outdoor ambience whilst affording a lifestyle of convenience. Crafted with contemporary attributes throughout, the residence is easy to enjoy with the two bedrooms both enriched with mirrored built-in-robes and serviced by a sleek bathroom, while the chic kitchen, dining and living zone spill out onto the balcony and soak up spectacular views of the city. Well placed near South Melbourne Market, Albert Pak Lake, DFO, galleries, restaurants, shopping facilities, Botanic Gardens and transport.

- ? Two bedrooms with mirrored built-in-robes
- ? Sleek bathroom boasting a shower, vanity and toilet
- ? Kitchen adorned with a gas stove, oven and dishwasher
- ? Free flowing living and dining zone featuring CBD views