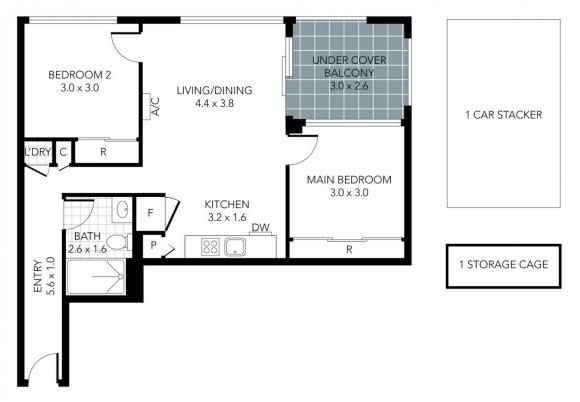

## 302/167 Gladstone Street South Melbourne VIC

Look smart and feel great whilst relishing breathtaking city skyline views from this light-filled and stylish apartment that's been designed to deliver a spacious indoor-outdoor ambience whilst affording a lifestyle of convenience. Crafted with contemporary attributes throughout, the residence is easy to enjoy with the two bedrooms both enriched with mirrored built-in-robes and serviced by a sleek bathroom, while the chic kitchen, dining and living zone spill out onto the balcony and soak up spectacular views of the city. Well placed near South Melbourne Market, Albert Pak Lake, DFO, galleries, restaurants, shopping facilities, Botanic Gardens and transport.

- ? Two bedrooms with mirrored built-in-robes
- ? Sleek bathroom boasting a shower, vanity and toilet
- ? Kitchen adorned with a gas stove, oven and dishwasher
- ? Free flowing living and dining zone featuring CBD views

2 📭 1 🖺 1 😭

**Price**: \$579,000

View: https://www.innerrealestate.com.au/sale/vic/inner

-city/south-melbourne/residential/apartment/7999

691

Anthony Cimino +61 3 9804 5551

Annalise Harvey +61 3 9804 5551

THIS PLAN IS NOT TO SCALE. MEASUREMENTS ARE INDICATIVE AND IN METRES. SITE PLAN REFLECTS APPROXIMATE POSITION OF BUILDINGS ON PROPERTY ONLY AND IS NOT AN ACCURATE REPRESENTATION OF VEGETATION AND OTHER EXTERNAL LANDSCAPE FEATURES. THIS PLAN SHOULD NOT BE RELIED UPON AND INTERESTED PARTIES SHOULD MAKE THEIR OWN ENQUIRIES.