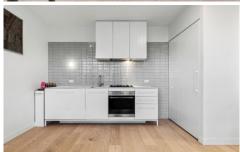

- ? Two bedrooms with mirrored built-in-robes
- ? Sleek bathroom boasting a shower, vanity and toilet
- ? Kitchen adorned with a gas stove, oven and dishwasher
- ? Free flowing living and dining zone featuring CBD views