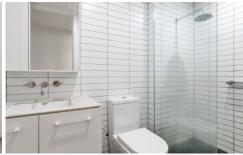

- ? Two bedrooms with mirrored built-in-robes
- ? Sleek bathroom boasting a shower, vanity and toilet
- ? Kitchen adorned with a gas stove, oven and dishwasher
- ? Free flowing living and dining zone featuring CBD views